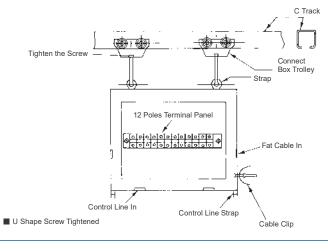

| KET105 |  |
| Track Splice Joint                         | KET150 |  |
| End Stop / Girder Clip                     | KET140 |  |
| Towing Trolley                             | KET125 |  |
| 4 Metre C Track                            | KET100 |  |
| Roving Trolley assembly for 16 pin Pendant | KET155 |  |
| 4 Core Flatform Cable<br>2.5mm             | CAB425 |  |
| 8 Core Flatform Cable                      | CAB462 |  |
| 12 Core Flatform Cable                     | CAB470 |  |

### 2. Layout



# TRACK & PARTS DIAGRAMS







### KET100 C30 4 Metre C-Track





### **KET105**

C30 C-Track Support Bracket



### **KET140**

C30 End Stop/ Girder Clip







### **KET110**

C30 End Clamp



### **KET145**

C30 End Cap

# TRACK & PARTS DIAGRAMS







**KET150** 

C30 Track Splice



















**KET125** C30 Towing Trolley

# PARTS REQUIRED

| Description                                | Part # | QTY |
|--------------------------------------------|--------|-----|
| End Clamp                                  | KET110 |     |
| End Cap                                    | KET145 |     |
| Cable Trolley                              | KET115 |     |
| Track Support<br>Bracket                   | KET105 |     |
| Track Splice Joint                         | KET150 |     |
| End Stop / Girder Clip                     | KET140 |     |
| Towing Trolley                             | KET125 |     |
| 4 Metre C Track                            | KET100 |     |
| Roving Trolley assembly for 16 pin Pendant | KET155 |     |
| 4 Core Flatform Cable<br>2.5mm             | CAB425 |