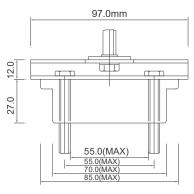

| KET145 |  |
| Cable Trolley                              | KET115 |  |
| Track Support<br>Bracket                   | KET105 |  |
| Track Splice Joint                         | KET150 |  |
| End Stop / Girder Clip                     | KET140 |  |
| Towing Trolley                             | KET125 |  |
| 4 Metre C Track                            | KET100 |  |
| Roving Trolley assembly for 16 pin Pendant | KET155 |  |
| 4 Core Flatform Cable<br>2.5mm             | CAB425 |  |
| 8 Core Flatform Cable                      | CAB462 |  |
| 12 Core Flatform Cable                     | CAB470 |  |

### 2. Layout



# TRACK & PARTS DIAGRAMS







### KET100 C30 4 Metre C-Track





### **KET105**

C30 C-Track Support Bracket



### **KET140**

C30 End Stop/ Girder Clip







### **KET110**

C30 End Clamp



### **KET145**

C30 End Cap

# TRACK & PARTS DIAGRAMS







**KET150** 

C30 Track Splice



















**KET125** C30 Towing Trolley

# PARTS REQUIRED

| Description                                | Part # | QTY |
|--------------------------------------------|--------|-----|
| End Clamp                                  | KET110 |     |
| End Cap                                    | KET145 |     |
| Cable Trolley                              | KET115 |     |
| Track Support<br>Bracket                   | KET105 |     |
| Track Splice Joint                         | KET150 |     |
| End Stop / Girder Clip                     | KET140 |     |
| Towing Trolley                             | KET125 |     |
| 4 Metre C Track                            |