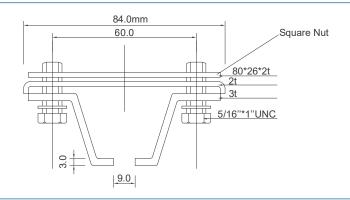

10 |  |
|--------------------------------------------|--------|--|
| End Cap                                    | KET145 |  |
| Cable Trolley                              | KET115 |  |
| Track Support<br>Bracket                   | KET105 |  |
| Track Splice Joint                         | KET150 |  |
| End Stop / Girder Clip                     | KET140 |  |
| Towing Trolley                             | KET125 |  |
| 4 Metre C Track                            | KET100 |  |
| Roving Trolley assembly for 16 pin Pendant | KET155 |  |
| 4 Core Flatform Cable<br>2.5mm             | CAB425 |  |
| 8 Core Flatform Cable                      | CAB462 |  |
| 12 Core Flatform Cable                     | CAB470 |  |

### 2. Layout



# TRACK & PARTS DIAGRAMS







### KET100 C30 4 Metre C-Track





### **KET105**

C30 C-Track Support Bracket



### **KET140**

C30 End Stop/ Girder Clip







### **KET110**

C30 End Clamp



### **KET145**

C30 End Cap

# TRACK & PARTS DIAGRAMS







**KET150** 

C30 Track Splice



















**KET125** C30 Towing Trolley

# PARTS REQUIRED

| Description                                | Part # | QTY |
|--------------------------------------------|--------|-----|
| End Clamp                                  | KET110 |     |
| End Cap                                    | KET145 |     |
| Cable Trolley                              | KET115 |     |
| Track Support<br>Bracket                   | KET105 |     |
| Track Splice Joint                         | KET150 |     |
| End Stop / Girder Clip                     | KET140 |     |
| Towing Troll