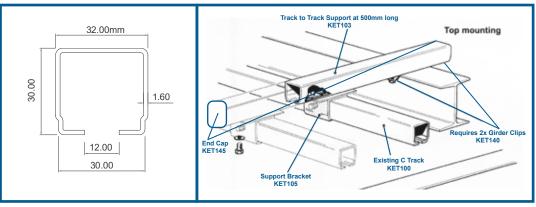

### 1. Structure Data

C30 C-Rail Cross Section Chart

|        |                     | Lengt          | Length            | Thicknes | Physics Characteristic |             |           |                  |
|--------|---------------------|----------------|-------------------|----------|------------------------|-------------|-----------|------------------|
| Туре   | Material            | Length<br>(mm) | Tolerance<br>(mm) | (mm)     | lx<br>(cm⁴)            | Wx<br>(cm³) | e<br>(mm) | Weight<br>(Kg/m) |
| KET100 | Galvanized<br>Steel | 4000           | ±5                | 1.6±0.1  | 1.97                   | 1.23        | 16        | 1.15±0.1         |

### **System Components**

| End Clamp                                  | KET110 |  |
|--------------------------------------------|--------|--|
| End Cap                                    | KET145 |  |
| Cable Trolley                              | KET115 |  |
| Track Support<br>Bracket                   | KET105 |  |
| Track Splice Joint                         | KET150 |  |
| End Stop / Girder Clip                     | KET140 |  |
| Towing Trolley                             | KET125 |  |
| 4 Metre C Track                            | KET100 |  |
| Roving Trolley assembly for 16 pin Pendant | KET155 |  |
| 4 Core Flatform Cable<br>2.5mm             | CAB425 |  |
| 8 Core Flatform Cable                      | CAB462 |  |
| 12 Core Flatform Cable                     | CAB470 |  |

### KET100 C30 4 Metre C-Track

### **KET105**

C30 C-Track Support Bracket

### **KET140**

C30 End Stop/ Girder Clip

### **KET110**

C30 End Clamp

### **KET145**

C30 End Cap