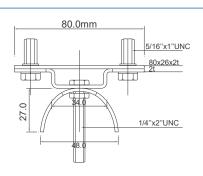

| KET145 |  |
| Cable Trolley                              | KET115 |  |
| Track Support<br>Bracket                   | KET105 |  |
| Track Splice Joint                         | KET150 |  |
| End Stop / Girder Clip                     | KET140 |  |
| Towing Trolley                             | KET125 |  |
| 4 Metre C Track                            | KET100 |  |
| Roving Trolley assembly for 16 pin Pendant | KET155 |  |
| 4 Core Flatform Cable<br>2.5mm             | CAB425 |  |
| 8 Core Flatform Cable                      | CAB462 |  |
| 12 Core Flatform Cable                     | CAB470 |  |

### 2. Layout



# TRACK & PARTS DIAGRAMS







### KET100 C30 4 Metre C-Track





### **KET105**

C30 C-Track Support Bracket



### **KET140**

C30 End Stop/ Girder Clip







### **KET110**

C30 End Clamp



### **KET145**

C30 End Cap

# TRACK & PARTS DIAGRAMS







**KET150** 

C30 Track Splice



















**KET125** C30 Towing Trolley

# PARTS REQUIRED

| Description                                | Part # | QTY |
|--------------------------------------------|--------|-----|
| End Clamp                                  | KET110 |     |
| End Cap                                    | KET145 |     |
| Cable Trolley                              | KET115 |     |
| Track Support<br>Bracket                   | KET105 |     |
| Track Splice Joint                         | KET150 |     |
| End Stop / Girder Clip                     | KET140 |     |
| Towing Trolley                             | KET125 |     |
| 4 Metre C Track                            | K