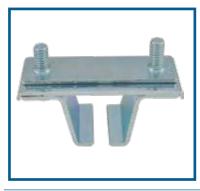

T110 |  |
|--------------------------------------------|--------|--|
| End Cap                                    | KET145 |  |
| Cable Trolley                              | KET115 |  |
| Track Support<br>Bracket                   | KET105 |  |
| Track Splice Joint                         | KET150 |  |
| End Stop / Girder Clip                     | KET140 |  |
| Towing Trolley                             | KET125 |  |
| 4 Metre C Track                            | KET100 |  |
| Roving Trolley assembly for 16 pin Pendant | KET155 |  |
| 4 Core Flatform Cable<br>2.5mm             | CAB425 |  |
| 8 Core Flatform Cable                      | CAB462 |  |
| 12 Core Flatform Cable                     | CAB470 |  |

### 2. Layout



# TRACK & PARTS DIAGRAMS







### KET100 C30 4 Metre C-Track





### **KET105**

C30 C-Track Support Bracket



### **KET140**

C30 End Stop/ Girder Clip







### **KET110**

C30 End Clamp



### **KET145**

C30 End Cap

# TRACK & PARTS DIAGRAMS







**KET150** 

C30 Track Splice



















**KET125** C30 Towing Trolley

# PARTS REQUIRED

| Description                                | Part # | QTY |
|--------------------------------------------|--------|-----|
| End Clamp                                  | KET110 |     |
| End Cap                                    | KET145 |     |
| Cable Trolley                              | KET115 |     |
| Track Support<br>Bracket                   | KET105 |     |
| Track Splice Joint                         | KET150 |     |
| End Stop / Girder Clip                     | KET140 |     |
| Towing Tro