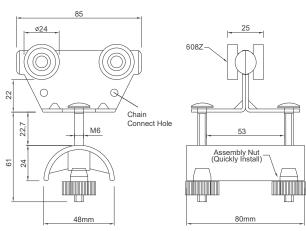

# TRACK & PARTS DIAGRAMS

**KET150** 

C30 Track Splice

**KET125** C30 Towing Trolley