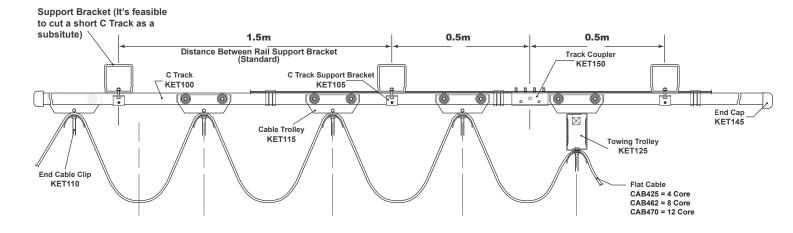

### **System Components**

| End Clamp                                  | KET110 |  |
|--------------------------------------------|--------|--|
| End Cap                                    | KET145 |  |
| Cable Trolley                              | KET115 |  |
| Track Support<br>Bracket                   | KET105 |  |
| Track Splice Joint                         | KET150 |  |
| End Stop / Girder Clip                     | KET140 |  |
| Towing Trolley                             | KET125 |  |
| 4 Metre C Track                            | KET100 |  |
| Roving Trolley assembly for 16 pin Pendant | KET155 |  |
| 4 Core Flatform Cable<br>2.5mm             | CAB425 |  |
| 8 Core Flatform Cable                      | CAB462 |  |
| 12 Core Flatform Cable                     | CAB470 |  |

### 2. Layout

# PARTS REQUIRED

| Description                                | Part # | QTY |
|--------------------------------------------|--------|-----|
| End Clamp                                  | KET110 |     |
| End Cap                                    | KET145 |     |
| Cable Trolley                              | KET115 |     |
| Track Support<br>Bracket                   | KET105 |     |
| Track Splice Joint                         | KET150 |     |
| End Stop / Girder Clip                     | KET140 |     |
| Towing Trolley                             | KET125 |     |
| 4 Metre C Track                            | KET100 |     |
| Roving Trolley assembly for 16 pin Pendant | KET155 |     |
| 4 Core Flatform Cable<br>2.5mm             | CAB425 |     |
| 8 Core Flatform Cable                      | CAB462 |     |
| 12 Core Flatform Cable                     | CAB470 |     |