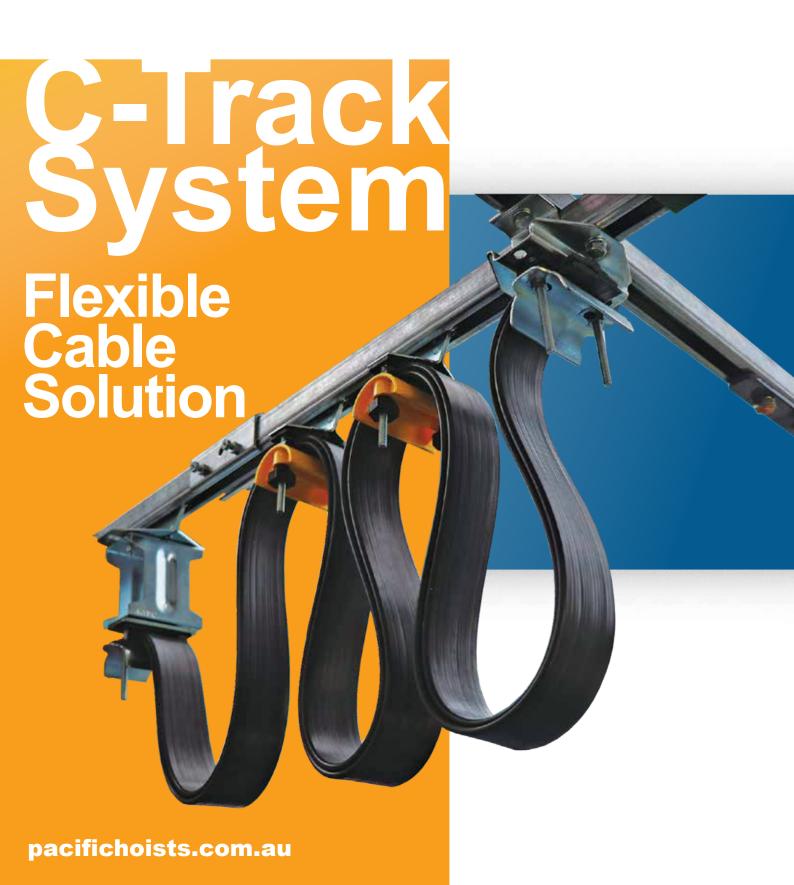

# C-Track System

Providing an easy solution to supplying power to moving hoists, cranes and other machinery without cables getting in the way.

| C-Track<br>System  | Carrying Capacity<br>(Kg) | Recommended Maximum Speed (m/min) |
|--------------------|---------------------------|-----------------------------------|
| Standard Duty      | 15                        | 70                                |
| <b>Medium Duty</b> | 25                        | 70                                |
| Heavy Duty         | 50                        | 90                                |

## **PVC FLAT CABLE**