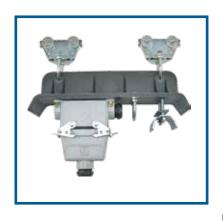

| KET105 |  |
| Track Splice Joint                         | KET150 |  |
| End Stop / Girder Clip                     | KET140 |  |
| Towing Trolley                             | KET125 |  |
| 4 Metre C Track                            | KET100 |  |
| Roving Trolley assembly for 16 pin Pendant | KET155 |  |
| 4 Core Flatform Cable<br>2.5mm             | CAB425 |  |
| 8 Core Flatform Cable                      | CAB462 |  |
| 12 Core Flatform Cable                     | CAB470 |  |

### 2. Layout



# TRACK & PARTS DIAGRAMS







### KET100 C30 4 Metre C-Track





### **KET105**

C30 C-Track Support Bracket



### **KET140**

C30 End Stop/ Girder Clip







### **KET110**

C30 End Clamp



### **KET145**

C30 End Cap

# TRACK & PARTS DIAGRAMS







**KET150** 

C30 Track Splice



















**KET125** C30 Towing Trolley

# PARTS REQUIRED

| Description                                | Part # | QTY |
|--------------------------------------------|--------|-----|
| End Clamp                                  | KET110 |     |
| End Cap                                    | KET145 |     |
| Cable Trolley                              | KET115 |     |
| Track Support<br>Bracket                   | KET105 |     |
| Track Splice Joint                         | KET150 |     |
| End Stop / Girder Clip                     | KET140 |     |
| Towing Trolley                             | KET125 |     |
| 4 Metre C Track                            | KET100 |     |
| Roving Trolley assembly for 16 pin Pendant | KET155 |     |
| 4 Core Flatform Cable<br>2.5mm             | CAB425