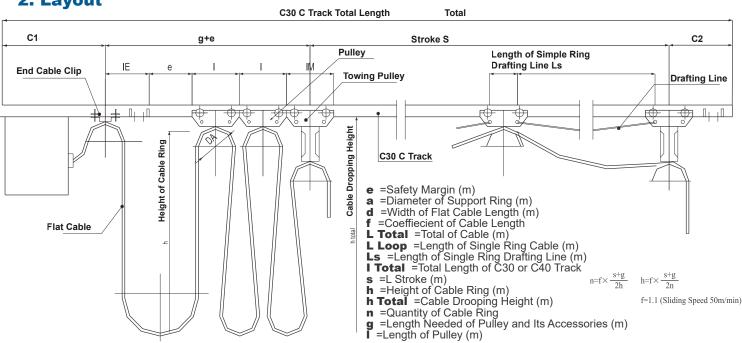

em Components**

| End Clamp                                  | KET110 |  |
|--------------------------------------------|--------|--|
| End Cap                                    | KET145 |  |
| Cable Trolley                              | KET115 |  |
| Track Support<br>Bracket                   | KET105 |  |
| Track Splice Joint                         | KET150 |  |
| End Stop / Girder Clip                     | KET140 |  |
| Towing Trolley                             | KET125 |  |
| 4 Metre C Track                            | KET100 |  |
| Roving Trolley assembly for 16 pin Pendant | KET155 |  |
| 4 Core Flatform Cable<br>2.5mm             | CAB425 |  |
| 8 Core Flatform Cable                      | CAB462 |  |
| 12 Core Flatform Cable                     | CAB470 |  |

### 2. Layout



# TRACK & PARTS DIAGRAMS







### KET100 C30 4 Metre C-Track





### **KET105**

C30 C-Track Support Bracket



### **KET140**

C30 End Stop/ Girder Clip







### **KET110**

C30 End Clamp



### **KET145**

C30 End Cap

# TRACK & PARTS DIAGRAMS







**KET150** 

C30 Track Splice



















**KET125** C30 Towing Trolley

# PARTS REQUIRED

| Description                                | Part # | QTY |
|--------------------------------------------|--------|-----|
| End Clamp                                  | KET110 |     |
| End Cap                                    | KET145 |     |
| Cable Trolley                              | KET115 |     |
| Track Support<br>Bracket                   | KET105 |     |
| Track Splice Joint                         | KET150 |     |
| End St