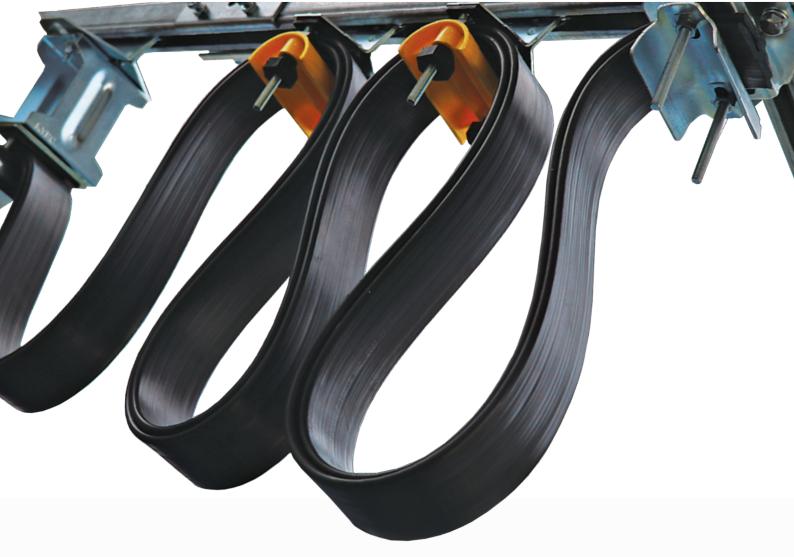

### **System Components**

| End Clamp                                  | KET110 |  |
|--------------------------------------------|--------|--|
| End Cap                                    | KET145 |  |
| Cable Trolley                              | KET115 |  |
| Track Support<br>Bracket                   | KET105 |  |
| Track Splice Joint                         | KET150 |  |
| End Stop / Girder Clip                     | KET140 |  |
| Towing Trolley                             | KET125 |  |
| 4 Metre C Track                            | KET100 |  |
| Roving Trolley assembly for 16 pin Pendant | KET155 |  |
| 4 Core Flatform Cable<br>2.5mm             | CAB425 |  |
| 8 Core Flatform Cable                      | CAB462 |  |
| 12 Core Flatform Cable                     | CAB470 |  |

### 2. Layout