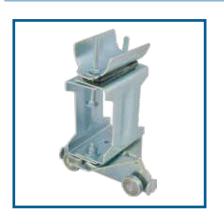

### **System Components**

| End Clamp                                  | KET110 |  |
|--------------------------------------------|--------|--|
| End Cap                                    | KET145 |  |
| Cable Trolley                              | KET115 |  |
| Track Support<br>Bracket                   | KET105 |  |
| Track Splice Joint                         | KET150 |  |
| End Stop / Girder Clip                     | KET140 |  |
| Towing Trolley                             | KET125 |  |
| 4 Metre C Track                            | KET100 |  |
| Roving Trolley assembly for 16 pin Pendant | KET155 |  |
| 4 Core Flatform Cable<br>2.5mm             | CAB425 |  |
| 8 Core Flatform Cable                      | CAB462 |  |
| 12 Core Flatform Cable                     | CAB470 |  |

# PARTS REQUIRED

| Description                                | Part # | QTY |
|--------------------------------------------|--------|-----|
| End Clamp                                  | KET110 |     |
| End Cap                                    | KET145 |     |
| Cable Trolley                              | KET115 |     |
| Track Support<br>Bracket                   | KET105 |     |
| Track Splice Joint                         | KET150 |     |
| End Stop / Girder Clip                     | KET140 |     |
| Towing Trolley                             | KET125 |     |
| 4 Metre C Track                            | KET100 |     |
| Roving Trolley assembly for 16 pin Pendant | KET155 |     |
| 4 Core Flatform Cable<br>2.5mm             | CAB425 |     |
| 8 Core Flatform Cable                      | CAB462 |     |
| 12 Core Flatform Cable                     | CAB470 |     |