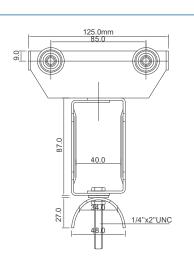

### **System Components**

| End Clamp                                  | KET110 |  |
|--------------------------------------------|--------|--|
| End Cap                                    | KET145 |  |
| Cable Trolley                              | KET115 |  |
| Track Support<br>Bracket                   | KET105 |  |
| Track Splice Joint                         | KET150 |  |
| End Stop / Girder Clip                     | KET140 |  |
| Towing Trolley                             | KET125 |  |
| 4 Metre C Track                            | KET100 |  |
| Roving Trolley assembly for 16 pin Pendant | KET155 |  |
| 4 Core Flatform Cable<br>2.5mm             | CAB425 |  |
| 8 Core Flatform Cable                      | CAB462 |  |
| 12 Core Flatform Cable                     | CAB470 |  |

# PARTS REQUIRED

| Description                                | Part # | QTY |
|--------------------------------------------|--------|-----|
| End Clamp                                  | KET110 |     |
| End Cap                                    | KET145 |     |
| Cable Trolley                              | KET115 |     |
| Track Support<br>Bracket                   | KET105 |     |
| Track Splice Joint                         | KET150 |     |
| End Stop / Girder Clip                     | KET140 |     |
| Towing Trolley                             | KET125 |     |
| 4 Metre C Track                            | KET100 |     |
| Roving Trolley assembly for 16 pin Pendant | KET155 |     |
| 4 Core Flatform Cable<br>2.5mm             | CAB425 |     |
| 8 Core Flatform Cable                      | CAB462 |     |
| 12 Core Flatform Cable                     | CAB470 |     |