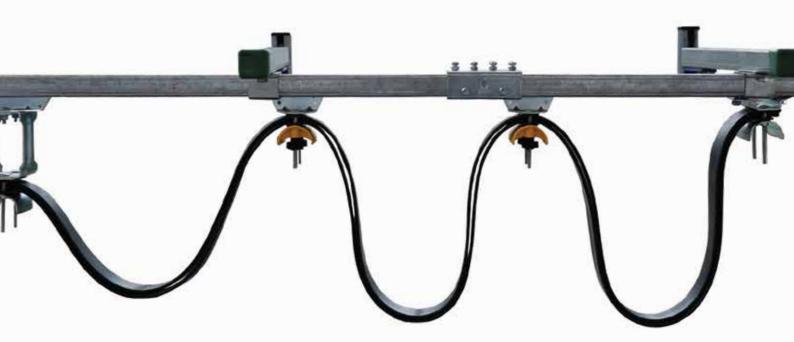

### **System Components**

| End Clamp                                  | KET110 |  |
|--------------------------------------------|--------|--|
| End Cap                                    | KET145 |  |
| Cable Trolley                              | KET115 |  |
| Track Support<br>Bracket                   | KET105 |  |
| Track Splice Joint                         | KET150 |  |
| End Stop / Girder Clip                     | KET140 |  |
| Towing Trolley                             | KET125 |  |
| 4 Metre C Track                            | KET100 |  |
| Roving Trolley assembly for 16 pin Pendant | KET155 |  |
| 4 Core Flatform Cable<br>2.5mm             | CAB425 |  |
| 8 Core Flatform Cable                      | CAB462 |  |
| 12 Core Flatform Cable                     | CAB470 |  |

### 2. Layout