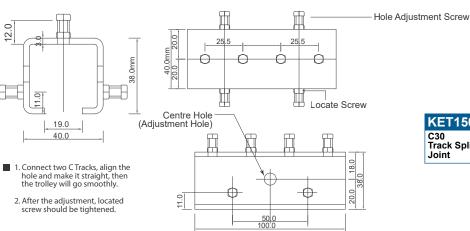

# TRACK & PARTS DIAGRAMS

**KET150** 

C30 Track Splice

**KET125** C30 Towing Trolley