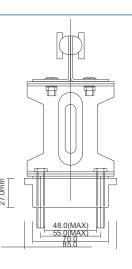

### **System Components**

| End Clamp                                  | KET110 |  |
|--------------------------------------------|--------|--|
| End Cap                                    | KET145 |  |
| Cable Trolley                              | KET115 |  |
| Track Support<br>Bracket                   | KET105 |  |
| Track Splice Joint                         | KET150 |  |
| End Stop / Girder Clip                     | KET140 |  |
| Towing Trolley                             | KET125 |  |
| 4 Metre C Track                            | KET100 |  |
| Roving Trolley assembly for 16 pin Pendant | KET155 |  |
| 4 Core Flatform Cable<br>2.5mm             | CAB425 |  |
| 8 Core Flatform Cable                      | CAB462 |  |
| 12 Core Flatform Cable                     | CAB470 |  |

# PARTS REQUIRED

| Description                                | Part # | QTY |
|--------------------------------------------|--------|-----|
| End Clamp                                  | KET110 |     |
| End Cap                                    | KET145 |     |
| Cable Trolley                              | KET115 |     |
| Track Support<br>Bracket                   | KET105 |     |
| Track Splice Joint                         | KET150 |     |
| End Stop / Girder Clip                     | KET140 |     |
| Towing Trolley                             | KET125 |     |
| 4 Metre C Track                            | KET100 |     |
| Roving Trolley assembly for 16 pin Pendant | KET155 |     |
| 4 Core Flatform Cable<br>2.5mm             | CAB425 |     |
| 8 Core Flatform Cable                      | CAB462 |     |
| 12 Core Flatform Cable                     | CAB470 |     |