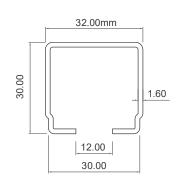

### 1. Structure Data

C30 C-Rail Cross Section Chart

|        |                     | Lengt          | Length            | Thicknes | Physics Characteristic |             |           |                  |
|--------|---------------------|----------------|-------------------|----------|------------------------|-------------|-----------|------------------|
| Туре   | Material            | Length<br>(mm) | Tolerance<br>(mm) | (mm)     | lx<br>(cm⁴)            | Wx<br>(cm³) | e<br>(mm) | Weight<br>(Kg/m) |
| KET100 | Galvanized<br>Steel | 4000           | ±5                | 1.6±0.1  | 1.97                   | 1.23        | 16        | 1.15±0.1         |

### KET100 C30 4 Metre C-Track