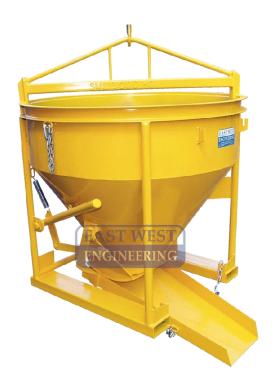

## **CONCRETE KIBBLE**

The **CKM Concrete Kibble** is designed for easy transfer of concrete on site by overhead crane.

## **FEATURES:**

- Lightweight, yet heavy duty
- Adjustable chute allows discharge from the bottom or side of unit
- Lever operated from either side, for flexibility of use
- Fitted with fork pockets for transport around the work site
- Hydraulic Kibble Option (HPP-REMOTE) available to remotely control kibble
- Enamel paint finish