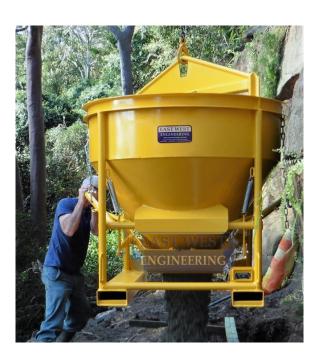

## **CONCRETE KIBBLE**

The **CKM Concrete Kibble** is designed for easy transfer of concrete on site by overhead crane.

## **FEATURES:**

- Lightweight, yet heavy duty
- Adjustable chute allows discharge from the bottom or side of unit
- Lever operated from either side, for flexibility of use
- Fitted with fork pockets for transport around the work site
- Hydraulic Kibble Option (HPP-REMOTE) available to remotely control kibble
- Enamel paint finish