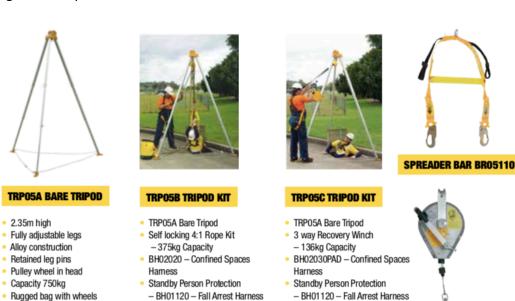

Hobart – Launceston – 1 Lampton Avenue, Derwent Park 130 Forster Street, Invermay

Confined Spaces are regarded as hazardous areas and special precautions are required when entering these areas. Methods by which to access the confined space may be difficult and the hazards encountered can change the situation very quickly.

The ability of the stand-by operator to remove or recover a person quickly is necessary and the advantages of mechanical equipment enable one person to do this with relative ease. The B-Safe range of confined spaces equipment provides stability, ease of operation and speed together making the workplace a safe area to work in.Confined Spaces are regarded as hazardous areas and special precautions are required when entering these areas. Methods by which to access the confined space may be difficult and the hazards encountered can change the situation very quickly.

The ability of the stand-by operator to remove or recover a person quickly is necessary and the advantages of mechanical equipment enable one person to do this with relative ease. The B-Safe range of confined spaces equipment provides stability, ease of operation and speed together making the workplace a safe area to work in.