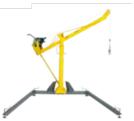

## DAVIT ARM AND BOLLARD FREE STANDING BASE

BCS0010, BCS0014, Base BCS0026 – Wide free standing base for large confined space openings. Rotation through 180 degrees.