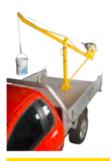

## DAVIT ARM AND BOLLARD FITTED TO VEHICLE TRAY

BCS0010, BCS0014, Base BCS0012 – When a portable removable lifting equipment is required on a vehicle tray.

- BH05332.5 - Retractable Lanyard

**HRA 18** 