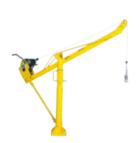

## DAVIT ARM AND BOLLARD

BCS0010, BCS0014, Base BCS0012 – for entry to confined spaces, 600kg rated, 1200mm reach, 1800mm lift height.

- BH05332.5 - Retractable Lanyard