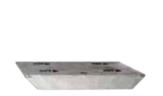

## DAVIT ARM AND BOLLARD BOLT DOWN BASE PLATE

**BCS0012** – Bolt down base plate, base plate can be secured to various surfaces with 16mm bolts, fittings not supplied.

BR02055