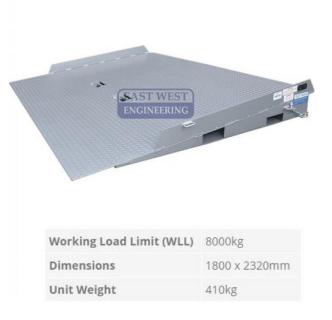

## The CRSN8 Forklift Container Ramp is

designed for fast positioning and removal in confined spaces.

## FEATURES:

Suits level ground applications where container access in confined spaces required
1.8m ramp length allowing easy placement and removal of pallets in a container

• Raised side plates prevent forklift from driving off the side of ramp

• Fitted with pockets each side, plus flip-up front tine pockets allowing placement in confined spaces

• Safety chains ensure a safe connection to the container while in use

• Reinforced underside to eliminate steel fatigue

• Enamel paint finish