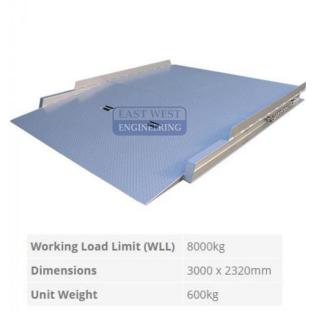

## Container Ramps – CRLN8 & CRSN8

The **CRLN8 Forklift Container Ramp** is designed for easy placement and removal

## FEATURES:

• Heavy duty construction to suit most applications where container access is required by a forklift

• 3m ramp length (1.5m of which is horizontal) allows easy pickup of first pallet where forklift has insufficient forward tilt

• Raised side plates prevent forklift from driving off the side of ramp

• Fitted with pockets each side, plus flip-up front tine pockets to allow forklift access from all sides

• Safety chains ensure a safe connection to the container while in use

• Reinforced underside to eliminate steel fatigue

Enamel paint finish