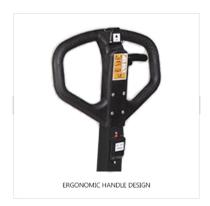

#### **ELECTRIC SCISSOR LIFT PALLET TRUCK**

- ✓ One cylinder system guarantees
- ✓ No risk of dropping to the second piston suddenly
- ✓ Newest handle design: Meets ergonomic requirements
- ▼ The quick lift function double lift speed for loads weighing 550lbs or less
- Conforms to CE safety standard, Lifting by both manual and electric