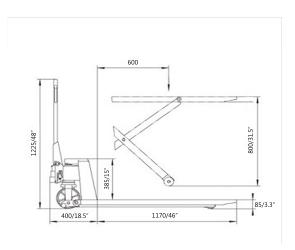

## **DATA SHEET**

| Capacity (kg)              | 1000   |
|----------------------------|--------|
| Min. fork height h (mm)    | 85     |
| Max. fork height h (mm)    | 800    |
| Width of overall fork (mm) | 685    |
| Length of fork (mm)        | 1170   |
| Fork roller (mm)           | ø75x50 |