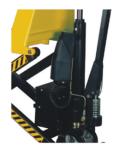

IC SCISSOR LIFT PALLET TRUCK**

- ✓ One cylinder system guarantees
- ✓ No risk of dropping to the second piston suddenly
- ✓ Newest handle design: Meets ergonomic requirements
- ▼ The quick lift function double lift speed for loads weighing 550lbs or less
- Conforms to CE safety standard, Lifting by both manual and electric



- ✓ Lowering by manual, Conforms to EN1757-4 AND EN1175
- → Built-out battery and charger resulting in a low center of gravitgy and excellent manoeuvrability









## **DATA SHEET**

| Capacity (kg)              | 1000   |
|----------------------------|--------|
| Min. fork height h (mm)    | 85     |
| Max. fork height h (mm)    | 800    |
| Width of overall fork (mm) | 685    |
| Length of fork (mm)        | 1170   |
| Fork roller (mm)           | ø75x50 |







PRECISION HYDRAULIC PUMP