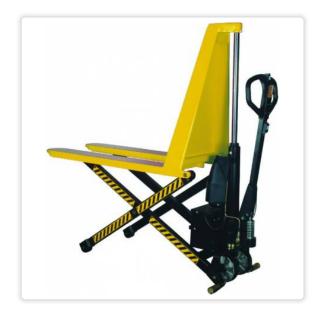

#### **ELECTRIC SCISSOR LIFT PALLET TRUCK**

- ✓ One cylinder system guarantees
- ✓ No risk of dropping to the second piston suddenly
- ✓ Newest handle design: Meets ergonomic requirements
- ▼ The quick lift function double lift speed for loads weighing 550lbs or less
- Conforms to CE safety standard, Lifting by both manual and electric

- ✓ Lowering by manual, Conforms to EN1757-4 AND EN1175
- → Built-out battery and charger resulting in a low center of gravitgy and excellent manoeuvrability