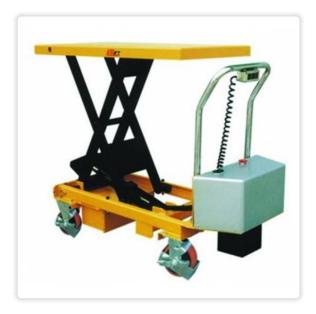

## **ETF50 - ELECTRIC SCISSOR LIFT**

Condition: New product

Industrial Quality Equipment used across many industries. Designed and Manufactured to meet the highest demand applications industries have to offer.

Electric Lifting, Great for loads up to 500kg.

## MORE INFO

- ✓ Electric lifting
- ✓ Great for loads up to 500kg
- ✓ Outstanding lift and lowering speeds
- ✓ Lifts to over 1m