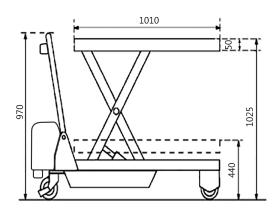

## DATA SHEET

| Model                          | ETF 50          |
|--------------------------------|-----------------|
| Capacity (kg)                  | 500             |
| Table height range (mm)        | 440-1025        |
| Dimensions of table<br>(mm)    | 1010 X 520 X 50 |
| Castor Wheel (mm)              | 150 X 48        |
| N.W (kg)                       | 157             |
| Handle Height from ground (mm) | 970             |