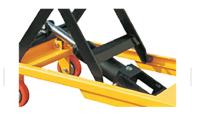

dition: New product

Industrial Quality Equipment used across many industries. Designed and Manufactured to meet the highest demand applications industries have to offer.



Electric Lifting, Great for loads up to 500kg.

## MORE INFO



- ✓ Electric lifting
- ✓ Great for loads up to 500kg
- ✓ Outstanding lift and lowering speeds
- ✓ Lifts to over 1m







## DATA SHEET

| Model                          | ETF 50          |
|--------------------------------|-----------------|
| Capacity (kg)                  | 500             |
| Table height range (mm)        | 440-1025        |
| Dimensions of table<br>(mm)    | 1010 X 520 X 50 |
| Castor Wheel (mm)              | 150 X 48        |
| N.W (kg)                       | 157             |
| Handle Height from ground (mm) | 970             |



PRECISION HYDRAULIC PUMP



LOCKABLE WHEELS



ELECTRIC LIFT