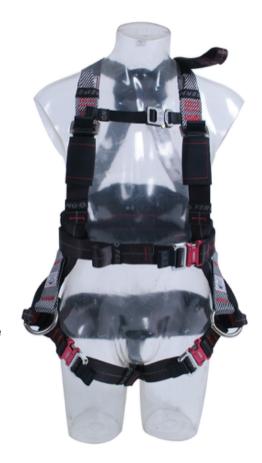

## FernoTower 5 Harness

The specialised Tower 5 Full Body Harness has quickly become the tower harness of choice amongst Australia's leading Electrical Authorities.

The safety harness features an exceptionally comfortable seat with lumbar support that prevents user back strain and fatigue by positioning the user in an upright posture and eliminating any 'tip back' sensation.

Padded, breathable lumbar and leg padding provides paramount support and comfort while keeping the user cool and dry. Reflective and glow in the dark materials improve night time visibility and safety for the wearer.

The Ferno Tower 5 harness features neoprene buckle sleeves for non-conductivity from the waist up, rear gear loops for tool and equipment attachment and all stainless steel componentry for additional safety.

- Comfortable padded and stable seat with lumbar support
- Large, low set pole strap attachment points
- Rear, dorsal free, fall arrest extension strap
- Front free fall arrest attachment points
- Reflective and photo luminescent for eceptional visibility
- Quick connect adjustable leg buckles
- Rear gear loops
- Stainles steel componentry
- Neoprene covers on all upper metal buckles
- Available XS, S, M, L, & XL. Conditions apply for XS and XL