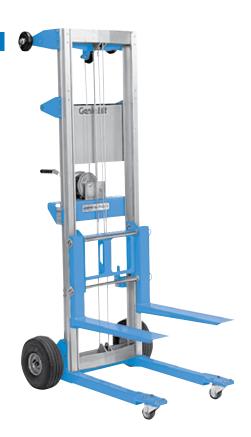

## Material Lifts Genie<sup>®</sup> Lift<sup>™</sup>

## Genie<sup>®</sup> Lift<sup>™</sup>

## **Features**