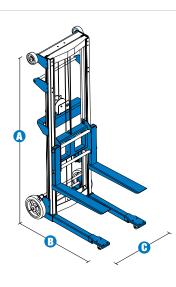

## Specifications

| Measurements     Metric     US     Metric     US       Image: Provided 1:33     1.72m     5tt 7.5 in     2.00m     6tt 6.5 in     2.3 m     7tt 7 in       maximum forks down     2.5 in     8tt 3 in     3.01 m     9 ft 10.5 in     3.86 m     12 ft       maximum forks down     0.09 m     3.5 in     0.05 m     2 in     0.05 m     2 in       Itength - stowed     0.30 m     1 ft     -     -     -     -       Operating     0.88 m     2 ft 10.75 in     -     -     -     -       Operating     0.88 m     2 ft 10.75 in     -     -     -     -       Operating     0.88 m     2 ft 10.75 in     -     -     -     -       Itength - stawed     0.40 m     1 ft 7.25 in     0.49 m     1 ft 7.25 in     0.49 m     1 ft 7.25 in       Operating     0.49 m     1 ft 7.25 in     0.49 m     1 ft 7.25 in     0.49 m     1 ft 7.25 in       Operating     1.09 m     3 ft 7 in     1.09 m     3 ft 7 in     1.09 m                                                                                                                                                                                                            | Models                                     | Gl         | _™-8          | G          | iL™-10        | GL™        | <sup>^</sup> -12 |
|----------------------------------------------------------------------------------------------------------------------------------------------------------------------------------------------------------------------------------------------------------------------------------------------------------------------------------------------------------------------------------------------------------------------------------------------------------------------------------------------------------------------------------------------------------------------------------------------------------------------------------------------------------------------------------------------------------------------------------------------------------------------------------------------------------------------------------------------------------------------------------------------------------------------------------------------------------------------------------------------------------------------------------------------------------------------------------------------------------------------------------------|--------------------------------------------|------------|---------------|------------|---------------|------------|------------------|
| maximum forks down     2.51 m     8 ft 3 in     3.01 m     9 ft 10.5 in     3.66 m     12 ft<br>13 ft 9.5 in       maximum forks up     3.06 m     10 ft 0.5 in     3.56 m     11 ft 8 in     4.20 m     13 ft 9.5 in       STANDARD BASE     0.05 m     2 in     0.05 m     2 in     0.05 m     2 in       Operating     0.88 m     2 ft 10.75 in     -     -     -     -       Ø Width: outside     0.63 m     2 ft 0.75 in     -     -     -     -       Ø Width: outside     0.63 m     2 ft 0.75 in     -     -     -     -       Weight - standard caster options     60 kg     132 lbs     -     -     -     -       Ength - stowed     0.49 m     1 ft 7.25 in     1 con 3 ft 7 in     1 ft 0.                                                                                                                                         | Measurements                               | Metric     | US            | Metric     | US            | Metric     | US               |
| maximum forks up     3.06 m     10 ft 0.5 in     3.56 m     11 ft 8 in     4.20 m     13 ft 9.5 in       minimum forks down     0.09 m     3.5 in     0.05 m     2 in     0.05 m     2 in       Change     0.30 m     1 ft     -     -     -     -       Operating     0.88 m     2 ft 10.75 in     -     -     -     -       Weight - standard caster options     60 kg     132 lbs     -     -     -     -       STRADDLE BASE     -     -     -     -     -     -     -       STRADUE Te Stowed     0.49 m     1 ft 7.25 in     0.73 m     2 ft 4.75 in <t< td=""><td>A Height - stowed <sup>1, 2, 3</sup></td><td>1.72 m</td><td>5 ft 7.5 in</td><td>2.00 m</td><td>6 ft 6.5 in</td><td>2.31 m</td><td>7 ft 7 in</td></t<> | A Height - stowed <sup>1, 2, 3</sup>       | 1.72 m     | 5 ft 7.5 in   | 2.00 m     | 6 ft 6.5 in   | 2.31 m     | 7 ft 7 in        |
| minimum forks down     0.09 m     3.5 in     0.05 m     2 in     0.05 m     2 in       STANDARD BASE                                                                                                                                                                                                                                                                                                                                                                                                                                                                                                                                                                                                                                                                                                                                                                                                                                                                                                                                                                                                                                   | maximum forks down                         | 2.51 m     | 8 ft 3 in     | 3.01 m     | 9 ft 10.5 in  | 3.66 m     | 12 ft            |
| STANDARD BASE                                                                                                                                                                                                                                                                                                                                                                                                                                                                                                                                                                                                                                                                                                                                                                                                                                                                                                                                                                                                                                                                                                                          | maximum forks up                           | 3.06 m     | 10 ft 0.5 in  | 3.56 m     | 11 ft 8 in    | 4.20 m     | 13 ft 9.5 in     |
| D Length - stowed     0.30 m     1 ft     -     -     -       Operating     0.88 m     2ft 10.75 in     -     -     -       O Width: outside     0.63 m     2ft 0.75 in     -     -     -       O Width: outside     0.63 m     2ft 0.75 in     -     -     -       Operating     0.63 m     2ft 0.75 in     -     -     -       Display     132 lbs     -     -     -     -       STRADLE BASE     -     -     -     -     -       Uerght - stowed     0.49 m     1ft 7.25 in     0.49 m     1ft 7.25 in     0.49 m     1ft 7.25 in     0.49 m     3ft 7 in     1.09 m     3ft 7 in     1.00 m     3ft 7.5 in     1.10 m     3ft 7.5 in     1.6 beg 414 9 lbs <t< td=""><td>minimum forks down</td><td>0.09 m</td><td>3.5 in</td><td>0.05 m</td><td>2 in</td><td>0.05 m</td><td>2 in</td></t<>                                                                                | minimum forks down                         | 0.09 m     | 3.5 in        | 0.05 m     | 2 in          | 0.05 m     | 2 in             |
| operating     0.88 m     2 ft 10.75 in     -     -     -     -     -     -     -     -     -     -     -     -     -     -     -     -     -     -     -     -     -     -     -     -     -     -     -     -     -     -     -     -     -     -     -     -     -     -     -     -     -     -     -     -     -     -     -     -     -     -     -     -     -     -     -     -     -     -     -     -     -     -     -     -     -     -     -     -     -     -     -     -     -     -     -     -     -     -     -     -     -     -     -     -     -     -     -     -     -     -     -     -     -     -     -     -     -     -     -     -     -     -     -<                                                                                                                                                                                                                                                                                                                                                                                                                                                      | STANDARD BASE                              |            |               |            |               |            |                  |
| Width: outside     0.63 m     2 ft 0.75 in     -     -     -     -     -     -     -     -     -     -     -     -     -     -     -     -     -     -     -     -     -     -     -     -     -     -     -     -     -     -     -     -     -     -     -     -     -     -     -     -     -     -     -     -     -     -     -     -     -     -     -     -     -     -     -     -     -     -     -     -     -     -     -     -     -     -     -     -     -     -     -     -     -     -     -     -     -     -     -     -     -     -     -     -     -     -     -     -     -     -     -     -     -     -     -     -     -     -     -     -     -     - <th< td=""><td>B Length - stowed</td><td>0.30 m</td><td>1 ft</td><td>-</td><td>-</td><td>-</td><td>-</td></th<>                                                                                                                                                                                                                                                                                                                                         | B Length - stowed                          | 0.30 m     | 1 ft          | -          | -             | -          | -                |
| Weight - standard caster options     60 kg     132 lbs     -     -     -     -     -     -     -     -     -     -     -     -     -     -     -     -     -     -     -     -     -     -     -     -     -     -     -     -     -     -     -     -     -     -     -     -     -     -     -     -     -     -     -     -     -     -     -     -     -     -     -     -     -     -     -     -     -     -     -     -     -     -     -     -     -     -     -     -     -     -     -     -     -     -     -     -     -     -     -     -     -     -     -     -     -     -     -     -     -     -     -     -     -     -     -     -     -     -     -     -     -     - <td>operating</td> <td>0.88 m</td> <td>2 ft 10.75 in</td> <td>-</td> <td>-</td> <td>-</td> <td>-</td>                                                                                                                                                                                                                                                                                                                                       | operating                                  | 0.88 m     | 2 ft 10.75 in | -          | -             | -          | -                |
| pneumatic caster options     62 kg     136 lbs     -     -     -       STRADULE BASE     -     -     -     -     -     -     -     -     -     -     -     -     -     -     -     -     -     -     -     -     -     -     -     -     -     -     -     -     -     -     -     -     -     -     -     -     -     -     -     -     -     -     -     -     -     -     -     -     -     -     -     -     -     -     -     -     -     -     -     -     -     -     -     -     -     -     -     -     -     -     -     -     -     -     -     -     -     -     -     -     -     -     -     -     -     -     -     -     -     -     -     -     -     -     -     -     -<                                                                                                                                                                                                                                                                                                                                                                                                                                            | C Width: outside                           | 0.63 m     | 2 ft 0.75 in  | -          | -             | -          | -                |
| pneumatic caster options     62 kg     136 lbs     -     -     -       STRADULE BASE     -     -     -     -     -     -     -     -     -     -     -     -     -     -     -     -     -     -     -     -     -     -     -     -     -     -     -     -     -     -     -     -     -     -     -     -     -     -     -     -     -     -     -     -     -     -     -     -     -     -     -     -     -     -     -     -     -     -     -     -     -     -     -     -     -     -     -     -     -     -     -     -     -     -     -     -     -     -     -     -     -     -     -     -     -     -     -     -     -     -     -     -     -     -     -     -     -<                                                                                                                                                                                                                                                                                                                                                                                                                                            | Weight - standard caster options           | 60 kg      | 132 lbs       | -          | -             | -          | -                |
| Length - stowed     0.49 m     1 ft 7.25 in     0.49 m     1 ft 7.25 in     0.49 m     1 ft 7.25 in       operating     1.09 m     3 ft 7 in     1.09 m     3 ft 7 in     1.09 m     3 ft 7 in       Width - stowed 4     0.73 m     2 ft 4.75 in     0.73 m     2 ft 4.75 in     0.73 m     2 ft 4.75 in       maximum 4     1.10 m     3 ft 7.5 in     1.10 m     3 ft 7.5 in     1.10 m     3 ft 7.5 in       maximum inside     0.91 m     3 ft     0.91 m     3 ft     0.91 m     3 ft       Weight - standard caster options     66 kg     145 lbs     68 kg     149 lbs     70 kg     154 lbs       -point caster option     72 kg     158 lbs     73 kg     162 lbs     76 kg     167 lbs       COUNTERWEIGHT BASE       E       Length - operating     0.72 m     2 ft 4.5 in     -     -       Weight - standard caster options     186 kg     411 lbs     196 kg     433 lbs     -     -       Productivity      0.02 m     0.75 in     0.02 m <td></td> <td>62 kg</td> <td>136 lbs</td> <td>-</td> <td>-</td> <td>-</td> <td>-</td>                                                                                        |                                            | 62 kg      | 136 lbs       | -          | -             | -          | -                |
| operating     1.09 m     3ft 7 in     1.09 m     3ft 7 in     1.09 m     3ft 7 in       Width - stowed 4     0.73 m     2 ft 4.75 in     0.73 m     2 ft 4.75 in     0.73 m     2 ft 4.75 in       maximum 4     1.10 m     3 ft 7.5 in     1.10 m     3 ft 7.5 in     1.10 m     3 ft 7.5 in       maximum inside     0.91 m     3 ft     0.91 m     3 ft     0.91 m     3 ft       Weight - standard caster options     66 kg     149 lbs     68 kg     149 lbs     70 kg     158 lbs       4-point caster option     72 kg     158 lbs     73 kg     162 lbs     76 kg     167 lbs       COUNTERWEIGHT BASE     -     -     -     -     -     -       Weight - standard caster options     186 kg     411 lbs     196 kg     433 lbs     -     -       Length - operating     0.72 m     2 ft 4.75 in     0.73 m     2 ft 4.75 in     -     -       Weight - standard caster options     186 kg     411 lbs     196 kg     433 lbs     -     -       Productivity                                                                                                                                                                   |                                            | 0          |               |            |               |            |                  |
| Width - stowed 4     0.73 m     2 ft 4.75 in     0.73 m     2 ft 4.75 in     0.73 m     2 ft 4.75 in       maximum 4     1.10 m     3 ft 7.5 in     1.10 m     3 ft 7.5 in     1.10 m     3 ft 7.5 in       maximum inside     0.91 m     3 ft     0.91 m     3 ft     0.91 m     3 ft       Weight - standard caster options     66 kg     145 lbs     68 kg     149 lbs     70 kg     158 lbs       4-point caster option     72 kg     158 lbs     73 kg     162 lbs     76 kg     167 lbs       COUNTERWEIGHT BASE      72 kg     158 lbs     73 m     2 ft 4.75 in     -     -       Width - stowed 4     0.73 m     2 ft 4.75 in     0.72 m     2 ft 4.5 in     -     -       Midth - stowed 4     0.73 m     2 ft 4.75 in     0.73 m     2 ft 4.75 in     -     -       maximum inside     0.91 m     3 ft     0.91 m     3 ft     -     -       Weight - standard caster options     186 kg     411 lbs     196 kg     433 lbs     -     -       Produ                                                                                                                                                                         | Length - stowed                            | 0.49 m     | 1 ft 7.25 in  | 0.49 m     | 1 ft 7.25 in  | 0.49 m     | 1 ft 7.25 in     |
| maximum 4     1.10 m     3 ft 7.5 in       maximum inside     0.91 m     3 ft     0.51 m     10.6 b kg     162 lbs     76 kg     167 lbs     0.67 m     162 lbs     76 kg     167 lbs                                                                                                                                                                         | operating                                  | 1.09 m     | 3 ft 7 in     | 1.09 m     | 3 ft 7 in     | 1.09 m     | 3 ft 7 in        |
| maximum inside     0.91 m     3 ft     0.72 m     2 ft 4.75 in     10 m     3 ft     0.71 m     3 ft     0.71 m     3 ft     10 m     10 m     3 ft     10 m     10 m     10 m                                                                                                                                                                                                           | Width - stowed 4                           | 0.73 m     | 2 ft 4.75 in  | 0.73 m     | 2 ft 4.75 in  | 0.73 m     | 2 ft 4.75 in     |
| Weight - standard caster options     66 kg     145 lbs     68 kg     149 lbs     69 kg     153 lbs     72 kg     158 lbs       4-point caster option     72 kg     158 lbs     73 kg     162 lbs     76 kg     167 lbs       COUNTERWEIGHT BASE     E     E     E     E     E     E     E     E     E     E     E     E     E     E     E     E     E     E     E     E     E     E     E     E     E     E     E     E     E     E     E     E     E     E     E     E     E     E     E     E     E     E     E     E     E     E     E     E     E     E     E     E     E     E     E     E     E     E     E     E     E     E     E     E     E     E     E     E     E     E     E     E     E     E     E     E     E     E     E     E     E <td>maximum <sup>4</sup></td> <td>1.10 m</td> <td>3 ft 7.5 in</td> <td>1.10 m</td> <td>3 ft 7.5 in</td> <td>1.10 m</td> <td>3 ft 7.5 in</td>                                                                                                                                                                                                                                     | maximum <sup>4</sup>                       | 1.10 m     | 3 ft 7.5 in   | 1.10 m     | 3 ft 7.5 in   | 1.10 m     | 3 ft 7.5 in      |
| pneumatic caster options     68 kg     149 lbs     69 kg     153 lbs     72 kg     158 lbs       4-point caster option     72 kg     158 lbs     73 kg     162 lbs     76 kg     167 lbs       COUNTERWEIGHT BASE     E     E     E     E     162 lbs     76 kg     167 lbs       Width - stowed 4     0.73 m     2 ft 4.75 in     0.73 m     2 ft 4.75 in     -     -       maximum 4     1.10 m     3 ft 7.5 in     1.10 m     3 ft 7.5 in     -     -       Weight - standard caster options     186 kg     411 lbs     196 kg     433 lbs     -     -       Productivity      3.5 in     0.09 m     3.5 in     0.02 m     0.75 in     0.02 m     0.75 in     1.5 ft     38/m     11.5 ft     38/m     11.5 ft     38/m     11.5 ft     38/                                                                                                                                                                                   | maximum inside                             | 0.91 m     | 3 ft          | 0.91 m     | 3 ft          | 0.91 m     | 3 ft             |
| pneumatic caster options     68 kg     149 lbs     69 kg     153 lbs     72 kg     158 lbs       4-point caster option     72 kg     158 lbs     73 kg     162 lbs     76 kg     167 lbs       COUNTERWEIGHT BASE     -     -     -     -     -     -     -     -     -     -     -     -     -     -     -     -     -     -     -     -     -     -     -     -     -     -     -     -     -     -     -     -     -     -     -     -     -     -     -     -     -     -     -     -     -     -     -     -     -     -     -     -     -     -     -     -     -     -     -     -     -     -     -     -     -     -     -     -     -     -     -     -     -     -     -     -     -     -     -     -     -     -     -     - </td <td>Weight - standard caster options</td> <td>66 kg</td> <td>145 lbs</td> <td>68 kg</td> <td>149 lbs</td> <td>70 kg</td> <td>154 lbs</td>                                                                                                                                                                                                                                               | Weight - standard caster options           | 66 kg      | 145 lbs       | 68 kg      | 149 lbs       | 70 kg      | 154 lbs          |
| 4-point caster option     72 kg     158 lbs     73 kg     162 lbs     76 kg     167 lbs       COUNTERWEIGHT BASE     Length - operating     0.72 m     2 ft 4.5 in     -     -     -     -     -     -     -     -     -     -     -     -     -     -     -     -     -     -     -     -     -     -     -     -     -     -     -     -     -     -     -     -     -     -     -     -     -     -     -     -     -     -     -     -     -     -     -     -     -     -     -     -     -     -     -     -     -     -     -     -     -     -     -     -     -     -     -     -     -     -     -     -     -     -     -     -     -     -     -     -     -     -     -     -     -     -     -     -     -     - <td></td> <td>68 kg</td> <td>149 lbs</td> <td>69 kg</td> <td>153 lbs</td> <td>72 kg</td> <td>158 lbs</td>                                                                                                                                                                                                                                                                                               |                                            | 68 kg      | 149 lbs       | 69 kg      | 153 lbs       | 72 kg      | 158 lbs          |
| Length - operating     0.72 m     2 ft 4.5 in     -     -       Width - stowed 4     0.73 m     2 ft 4.75 in     0.73 m     2 ft 4.75 in     -     -       maximum 4     1.10 m     3 ft 7.5 in     1.10 m     3 ft 7.5 in     -     -     -       maximum inside     0.91 m     3 ft     0.91 m     3 ft     -     -     -       Weight - standard caster options     186 kg     411 lbs     196 kg     433 lbs     -     -     -       Productivity     -     -     -     -     -     -     -     -     -     -     -     -     -     -     -     -     -     -     -     -     -     -     -     -     -     -     -     -     -     -     -     -     -     -     -     -     -     -     -     -     -     -     -     -     -     -     -     -     -     -     -     -     -     -                                                                                                                                                                                                                                                                                                                                              |                                            | -          | 158 lbs       | -          | 162 lbs       | -          | 167 lbs          |
| With - stowed 4     0.73 m     2 ft 4.75 in     -     -       maximum 4     1.10 m     3 ft 7.5 in     1.10 m     3 ft 7.5 in     -     -       maximum inside     0.91 m     3 ft     0.91 m     3 ft     -     -       Weight - standard caster options     186 kg     411 lbs     196 kg     433 lbs     -     -       Productivity     -     -     -     -     -     -     -       Load height minimum     0.09 m     3.5 in     0.09 m     3.5 in     0.09 m     3.5 in       Ground clearance - centre1, 2, 3     0.02 m     0.75 in     0.02 m     0.75 in     0.02 m     0.75 in       Average cranks - standard winch     38/m     11.5/ft     38/m     11.5/ft     38/m     11.5/ft       Fork length     0.57 m     1 ft 10.5 in     0.57 m     1 ft 10.5 in     0.57 m     1 ft 10.5 in       Load platform length     0.58 m     1 ft 11.5/it     38/m     1 ft 1.5/it     38/m     1 ft 1.5/it       Load platform length     0.58 m     1 ft 10 in<                                                                                                                                                                     | COUNTERWEIGHT BASE                         |            |               |            |               |            |                  |
| maximum 4     1.10 m     3 ft 7.5 in     1.10 m     3 ft 7.5 in     -     -       maximum inside     0.91 m     3 ft     0.91 m     3 ft     -     -       Weight - standard caster options     186 kg     411 lbs     196 kg     433 lbs     -     -       Productivity      110 m     3.5 in     0.09 m     3.5 in     0.09 m     3.5 in       Ground clearance - centre1, 2, 3     0.02 m     0.75 in     0.02 m     0.75 in     0.02 m     0.75 in       Average cranks - standard winch     38/m     11.5/ft     38/m     11.5/ft <td>Length - operating</td> <td>0.72 m</td> <td>2 ft 4.5 in</td> <td>0.72 m</td> <td>2 ft 4.5 in</td> <td>-</td> <td>-</td>                                                      | Length - operating                         | 0.72 m     | 2 ft 4.5 in   | 0.72 m     | 2 ft 4.5 in   | -          | -                |
| maximum inside     0.91 m     3 ft     0.91 m     3 ft     -     -       Weight - standard caster options     186 kg     411 lbs     196 kg     433 lbs     -     -       Productivity      186 kg     411 lbs     196 kg     433 lbs     -     -       Load height minimum     0.09 m     3.5 in     0.09 m     3.5 in     0.09 m     3.5 in       Ground clearance - centre1, 2, 3     0.02 m     0.75 in     0.02 m     0.75 in     0.02 m     0.75 in       Average cranks - standard winch     38/m     11.5/ft     38/m     11.5/ft     38/m     11.5/ft       Fork length     0.57 m     1 ft 10.5 in     0.57 m     1 ft 10.5 in     0.57 m     1 ft 10.5 in       Fork width     0.52 m     1 ft 8.5 in     0.52 m     1 ft 8.5 in     0.52 m     1 ft 8.5 in       Load platform length     0.56 m     1 ft 11 in     0.58 m     1 ft 11 in     0.56 m     1 ft 10 in       Load platform width     0.56 m     1 ft 10 in     0.56 m     1 ft 10 in     0.56 m     1 ft 10 in                                                                                                                                                | Width - stowed 4                           | 0.73 m     | 2 ft 4.75 in  | 0.73 m     | 2 ft 4.75 in  | -          | -                |
| Weight - standard caster options     186 kg     411 lbs     196 kg     433 lbs     -     -       Productivity     -     -     -     -     -     -     -     -     -     -     -     -     -     -     -     -     -     -     -     -     -     -     -     -     -     -     -     -     -     -     -     -     -     -     -     -     -     -     -     -     -     -     -     -     -     -     -     -     -     -     -     -     -     -     -     -     -     -     -     -     -     -     -     -     -     -     -     -     -     -     -     -     -     -     -     -     -     -     -     -     -     -     -     -     -     -     -     -     -     -     -     -     -     -     -<                                                                                                                                                                                                                                                                                                                                                                                                                               | maximum <sup>4</sup>                       | 1.10 m     | 3 ft 7.5 in   | 1.10 m     | 3 ft 7.5 in   | -          | -                |
| Productivity       Load height minimum     0.09 m     3.5 in     0.09 m     3.5 in       Ground clearance - centre1, 2, 3     0.02 m     0.75 in     0.02 m     0.75 in       Average cranks - standard winch     38/m     11.5/ft     38/m     11.5/ft     38/m       Fork length     0.57 m     1 ft 10.5 in     0.57 m     1 ft 10.5 in     0.57 m       Fork width     0.52 m     1 ft 8.5 in     0.52 m     1 ft 8.5 in     0.52 m     1 ft 8.5 in       Load platform length     0.58 m     1 ft 11 in     0.58 m     1 ft 11 in     0.58 m     1 ft 10 in       Load platform width     0.56 m     1 ft 10 in     0.56 m     1 ft 10 in     0.56 m     1 ft 10 in       Load platform width     0.56 m     1 ft 10 in     0.56 m     1 ft 10 in     0.56 m     1 ft 10 in       Load platform width     0.51 m     20.19 in     0.51 m     20.19 in     0.51 m     20.19 in                                                                                                                                                                                                                                                     | maximum inside                             | 0.91 m     | 3 ft          | 0.91 m     | 3 ft          | -          | -                |
| Load height minimum0.09 m3.5 in0.09 m3.5 in0.09 m3.5 inGround clearance - centre1, 2, 30.02 m0.75 in0.02 m0.75 in0.02 m0.75 inAverage cranks - standard winch38/m11.5/ft38/m11.5/ft38/m11.5/ftFork length0.57 m1 ft 10.5 in0.57 m1 ft 10.5 in0.57 m1 ft 10.5 inFork width0.52 m1 ft 8.5 in0.52 m1 ft 8.5 in0.52 m1 ft 8.5 inLoad platform length0.56 m1 ft 11 in0.56 m1 ft 11 in0.56 m1 ft 11 inLoad platform width0.56 m1 ft 10 in0.56 m1 ft 10 in0.56 m1 ft 10 inLoad capacity at 12 in (30 cm) load centre181 kg400 lbs159 kg350 lbs159 kg350 lbsBoom length0.51 m20.19 in0.51 m20.19 in0.51 m20.19 in0.51 m20.19 in                                                                                                                                                                                                                                                                                                                                                                                                                                                                                                                | Weight - standard caster options           | 186 kg     | 411 lbs       | 196 kg     | 433 lbs       | -          | -                |
| Ground clearance - centre1, 2, 3     0.02 m     0.75 in     0.02 m     0.75 in       Average cranks - standard winch     38/m     11.5/ft     38/m     11.5/ft     38/m     11.5/ft       Fork length     0.57 m     1 ft 10.5 in     0.57 m     1 ft 10.5 in     0.57 m     1 ft 10.5 in       Fork width     0.52 m     1 ft 8.5 in     0.52 m     1 ft 8.5 in     0.52 m     1 ft 8.5 in       Load platform length     0.56 m     1 ft 11 in     0.58 m     1 ft 11 in     0.56 m     1 ft 10 in       Load platform width     0.56 m     1 ft 10 in     0.56 m     1 ft 10 in     0.56 m     1 ft 10 in       Load capacity at 12 in (30 cm) load centre     181 kg     400 lbs     159 kg     350 lbs     159 kg     350 lbs       Boom length     0.51 m     20.19 in     0.51 m     20.19 in     0.51 m     20.19 in                                                                                                                                                                                                                                                                                                           | Productivity                               |            |               |            |               |            |                  |
| Average cranks - standard winch     38/m     11.5/ft     38/m     11.5/ft     38/m     11.5/ft       Fork length     0.57 m     1 ft 10.5 in     0.52 m     1 ft 8.5 in     0.52 m     1 ft 10.5 m     1 ft 10.5 m     0.56 m     1 ft 11 in     0.56 m     1 ft 10 in     0.56 m     1 ft 10 in     0.56 m     1 ft 10 in     0.50 m     1 ft 10 in     0.51 m     20.19 in     0.51 m     20.19 in     0.51 m     20.19 in     0.51 m                                                                | Load height minimum                        | 0.09 m     | 3.5 in        | 0.09 m     | 3.5 in        | 0.09 m     | 3.5 in           |
| Fork length     0.57 m     1 ft 10.5 in     0.57 m     1 ft 10.5 in     0.57 m     1 ft 10.5 in       Fork width     0.52 m     1 ft 8.5 in     0.52 m     1 ft 8.5 in     0.52 m     1 ft 8.5 in       Load platform length     0.58 m     1 ft 11 in     0.58 m     1 ft 11 in     0.58 m     1 ft 11 in       Load platform width     0.56 m     1 ft 10 in     0.56 m     1 ft 10 in     0.56 m     1 ft 10 in       Load capacity at 12 in (30 cm) load centre     181 kg     400 lbs     159 kg     350 lbs     159 kg     350 lbs       Boom length     0.51 m     20.19 in     0.51 m     20.19 in     0.51 m     20.19 in                                                                                                                                                                                                                                                                                                                                                                                                                                                                                                     | Ground clearance - centre1, 2, 3           | 0.02 m     | 0.75 in       | 0.02 m     | 0.75 in       | 0.02 m     | 0.75 in          |
| Fork width0.52 m1 ft 8.5 in0.52 m1 ft 8.5 in0.52 m1 ft 8.5 inLoad platform length0.58 m1 ft 11 in0.58 m1 ft 11 in0.58 m1 ft 11 inLoad platform width0.56 m1 ft 10 in0.56 m1 ft 10 in0.56 m1 ft 10 inLoad capacity at 12 in (30 cm) load centre181 kg400 lbs159 kg350 lbs159 kg350 lbsBoom length0.51 m20.19 in0.51 m20.19 in0.51 m20.19 in                                                                                                                                                                                                                                                                                                                                                                                                                                                                                                                                                                                                                                                                                                                                                                                             | Average cranks - standard winch            | 38/m       | 11.5/ft       | 38/m       | 11.5/ft       | 38/m       | 11.5/ft          |
| Load platform length     0.58 m     1 ft 11 in     0.58 m     1 ft 11 in     0.58 m     1 ft 11 in       Load platform width     0.56 m     1 ft 10 in     0.56 m     1 ft 10 in     0.56 m     1 ft 10 in       Load capacity at 12 in (30 cm) load centre     181 kg     400 lbs     159 kg     350 lbs     159 kg     350 lbs       Boom length     0.51 m     20.19 in     0.51 m     20.19 in     0.51 m     20.19 in                                                                                                                                                                                                                                                                                                                                                                                                                                                                                                                                                                                                                                                                                                             | Fork length                                | 0.57 m     | 1 ft 10.5 in  | 0.57 m     | 1 ft 10.5 in  | 0.57 m     | 1 ft 10.5 in     |
| Load platform width     0.56 m     1 ft 10 in     0.56 m     1 ft 10 in     0.56 m     1 ft 10 in       Load capacity at 12 in (30 cm) load centre     181 kg     400 lbs     159 kg     350 lbs     159 kg     350 lbs       Boom length     0.51 m     20.19 in     0.51 m     20.19 in     0.51 m     20.19 in                                                                                                                                                                                                                                                                                                                                                                                                                                                                                                                                                                                                                                                                                                                                                                                                                      | Fork width                                 | 0.52 m     | 1 ft 8.5 in   | 0.52 m     | 1 ft 8.5 in   | 0.52 m     | 1 ft 8.5 in      |
| Load capacity at 12 in (30 cm) load centre     181 kg     400 lbs     159 kg     350 lbs     159 kg     350 lbs       Boom length     0.51 m     20.19 in     0.51 m     20.19 in     0.51 m     20.19 in                                                                                                                                                                                                                                                                                                                                                                                                                                                                                                                                                                                                                                                                                                                                                                                                                                                                                                                              | Load platform length                       | 0.58 m     | 1 ft 11 in    | 0.58 m     | 1 ft 11 in    | 0.58 m     | 1 ft 11 in       |
| Boom length     0.51 m     20.19 in     0.51 m     20.19 in     0.51 m     20.19 in                                                                                                                                                                                                                                                                                                                                                                                                                                                                                                                                                                                                                                                                                                                                                                                                                                                                                                                                                                                                                                                    | Load platform width                        | 0.56 m     | 1 ft 10 in    | 0.56 m     | 1 ft 10 in    | 0.56 m     | 1 ft 10 in       |
| 5                                                                                                                                                                                                                                                                                                                                                                                                                                                                                                                                                                                                                                                                                                                                                                                                                                                                                                                                                                                                                                                                                                                                      | Load capacity at 12 in (30 cm) load centre | 181 kg     | 400 lbs       | 159 kg     | 350 lbs       | 159 kg     | 350 lbs          |
| Boom attachment points 34/48 cm 13.25/19 in 34/48 cm 13.25/19 in 34/48 cm 13.25/19 in                                                                                                                                                                                                                                                                                                                                                                                                                                                                                                                                                                                                                                                                                                                                                                                                                                                                                                                                                                                                                                                  | Boom length                                | 0.51 m     | 20.19 in      | 0.51 m     | 20.19 in      | 0.51 m     | 20.19 in         |
|                                                                                                                                                                                                                                                                                                                                                                                                                                                                                                                                                                                                                                                                                                                                                                                                                                                                                                                                                                                                                                                                                                                                        | Boom attachment points                     | 34 / 48 cm | 13.25 / 19 in | 34 / 48 cm | 13.25 / 19 in | 34 / 48 cm | 13.25 / 19 in    |