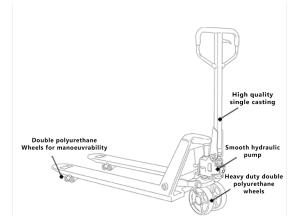

## MORE INFO

- Imported from the world's largest manufacturer of materials handling equipment, Team Systems' range of pallet trucks are built to perform. With a huge capacity of 2000kg and a list of features below, it is the best choice for your pallet handling.
- 3-Position control handle, Grease fittings at key points
- Entry and Exit roller prevent physical exertion of the operator and protect load roller and pallet
- Full adjustable push rod under forks
- Totally sealed hydraulic pump with a slow lowering hand control valve
- Now OHIS recommended

## DATA SHEET

| Capacity (kg)          | 2000                      |
|------------------------|---------------------------|
| Fork width(mm)         | 685                       |
| Length of fork (mm)    | 1150                      |
| Fork height range (mm) | 85-200                    |
| Load roller            | single nylon polyurethene |
| Steeing wheel          | rubber cover iron         |
| N.W. (kg)              | 82                        |

INDUSTRIAL POLYURETHANE ROLLERS

PRECISION HYDRAULIC PUMP