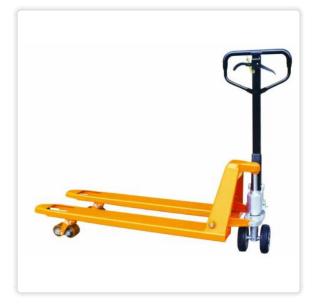

## Condition: New product

Industrial Quality Equipment used across many industries. Designed and Manufactured to meet the highest demand applications industries have to offer.

| Quan | tity |
|------|------|
| 1    | ٢    |

## MORE INFO

- Imported from the world's largest manufacturer of materials handling equipment, Team Systems' range of pallet trucks are built to perform. With a huge capacity of 2000kg and a list of features below, it is the best choice for your pallet handling.
- 3-Position control handle, Grease fittings at key points
- Entry and Exit roller prevent physical exertion of the operator and protect load roller and pallet
- Full adjustable push rod under forks
- Totally sealed hydraulic pump with a slow lowering hand control valve
- Now OHIS recommended

## DATA SHEET

| Capacity (kg)          | 2000                      |
|------------------------|---------------------------|
| Fork width(mm)         | 685                       |
| Length of fork (mm)    | 1150                      |
| Fork height range (mm) | 85-200                    |
| Load roller            | single nylon polyurethene |
| Steeing wheel          | rubber cover iron         |
| N.W. (kg)              | 82                        |