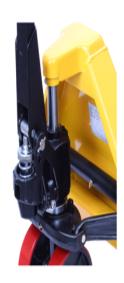

## MORE INFO

- Imported from the world's largest manufacturer of materials handling equipment, Team Systems' range of pallet trucks are built to perform. With a huge capacity of 2000kg and a list of features below, it is the best choice for your pallet handling.
- 3-Position control handle, Grease fittings at key points
- Entry and Exit roller prevent physical exertion of the operator and protect load roller and pallet
- Full adjustable push rod under forks
- Totally sealed hydraulic pump with a slow lowering hand control valve
- Now OHIS recommended

INDUSTRIAL POLYURETHANE ROLLERS

PRECISION HYDRAULIC PUMP