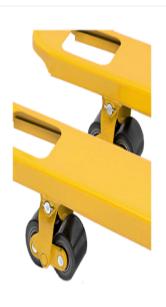

## DATA SHEET

| Capacity (kg)          | 2000                      |
|------------------------|---------------------------|
| Fork width(mm)         | 685                       |
| Length of fork (mm)    | 1150                      |
| Fork height range (mm) | 85-200                    |
| Load roller            | single nylon polyurethene |
| Steeing wheel          | rubber cover iron         |
| N.W. (kg)              | 82                        |

INDUSTRIAL POLYURETHANE ROLLERS

PRECISION HYDRAULIC PUMP