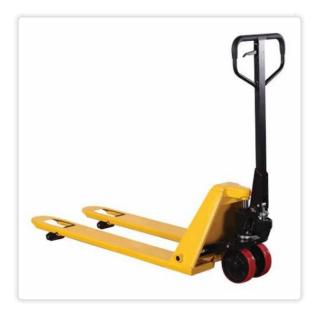

## Condition: New product

Industrial Quality Equipment used across many industries. Designed and Manufactured to meet the highest demand applications industries have to offer.

Perfect for moving low entry skids with a low height of 51mm. Not suitable for chep pallets

## **MORE INFO**

Imported from the world's largest manufacturer of materials handling equipment, Team Systems' range of pallet trucks are built to perform. With a huge capacity of 2000kg and a list of features below, it is the best choice for your pallet handling.