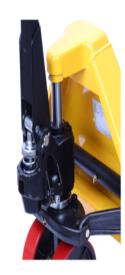

- ✓ 3-Position control handle, Grease fittings at key points
- Entry and Exit roller prevent physical exertion of the operator and protect load roller and pallet

- ✓ Full adjustable push rod under forks
- Totally sealed hydraulic pump with a slow lowering hand control valve

INDUSTRIAL POLYURETHANE ROLLERS

PRECISION HYDRAULIC PUMP