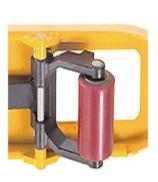

- ✓ 3-Position control handle, Grease fittings at key points
- Entry and Exit roller prevent physical exertion of the operator and protect load roller and pallet

- ✓ Full adjustable push rod under forks
- Totally sealed hydraulic pump with a slow lowering hand control valve

INDUSTRIAL POLYURETHANE ROLLERS

PRECISION HYDRAULIC PUMP