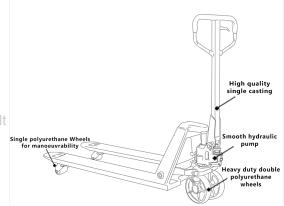

## **MORE INFO**

Imported from the world's largest manufacturer of materials handling equipment, Team Systems' range of pallet trucks are built to perform. With a huge capacity of 2000kg and a list of features below, it is the best choice for your pallet handling.

- ✓ 3-Position control handle, Grease fittings at key points
- Entry and Exit roller prevent physical exertion of the operator and protect load roller and pallet

- ✓ Full adjustable push rod under forks
- Totally sealed hydraulic pump with a slow lowering hand control valve