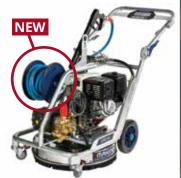

Please refer to page 19 for part numbers

Hose Reel position for improved functionality.

### Being able to switch between the two cleaning configurations makes it a very handy machine.

Daniel Hona, Site Manager Delta Group, Sydney

1. 2500 and 4000 psi **Rotary Nozzle** 

2. 2500 and 4000 psi wand nozzle with 15, 25 & 40

3. 10m Hose

Please refer to page 19 for part numbers