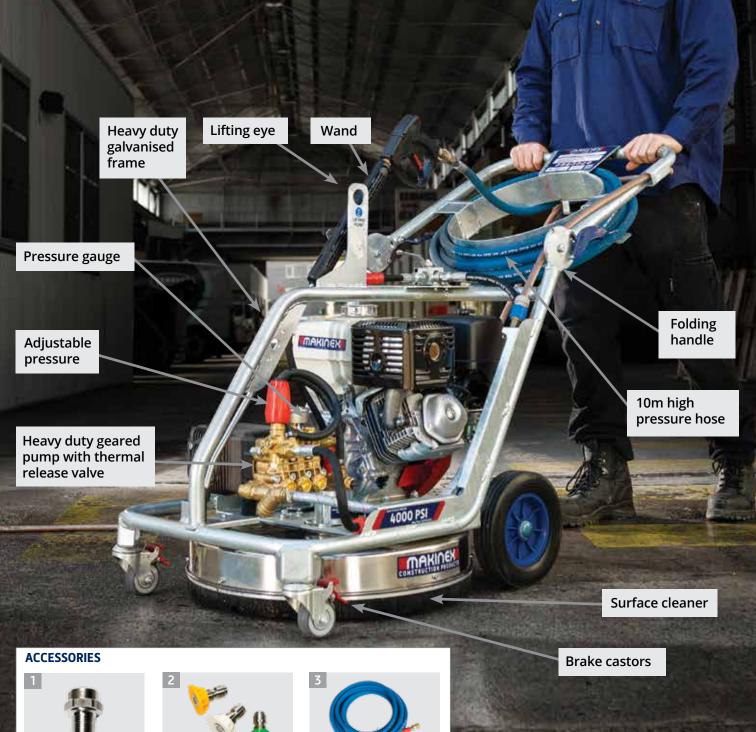

### Being able to switch between the two cleaning configurations makes it a very handy machine.

Daniel Hona, Site Manager Delta Group, Sydney

1. 2500 and 4000 psi **Rotary Nozzle** 

2. 2500 and 4000 psi wand nozzle with 15, 25 & 40

3. 10m Hose

Please refer to page 19 for part numbers