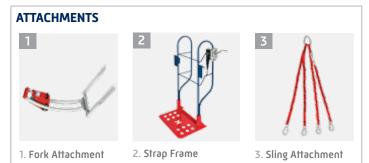

(left) Fork attachment comes with removable tilt head and fork lift arms, sold separately.

(below) Hook attachment comes standard and is used for lifting, moving and loading small equipment and machinery fitted with a lifting eye, e.g. water pumps, generators, air compressors, plate compactors.