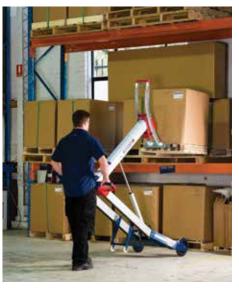

## The ultimate materials handling lift & load solution

**THE MAKINEX PHT-140** is a universal materials handling solution that enables one person operation to safely lift and load small equipment or bulky goods weighing up to 140kg (308lb). It provides a quick and easy alternative to using a forklift or tailgate loader and can be used in workshops, warehouses, factories, depots, distribution companies and rental yards.

(left) Fork attachment comes with removable tilt head and fork lift arms, sold separately.

(below) Hook attachment comes standard and is used for lifting, moving and loading small equipment and machinery fitted with a lifting eye, e.g. water pumps, generators, air compressors, plate compactors.