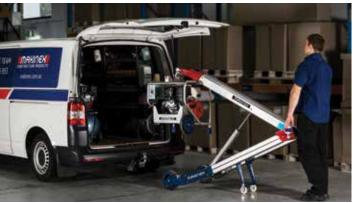

## The ultimate materials handling lift & load solution

**THE MAKINEX PHT-140** is a universal materials handling solution that enables one person operation to safely lift and load small equipment or bulky goods weighing up to 140kg (308lb). It provides a quick and easy alternative to using a forklift or tailgate loader and can be used in workshops, warehouses, factories, depots, distribution companies and rental yards.

#### SOLUTIONS

- ✓ Allows 1 person to lift up to 140kg (308lb)
- ✓ Quick & easy alternative to forklift/tail gate loader, no licence required
- Multiple attachments allows you to lift various heavy objects easily
- Safer and more efficient working environment
- ✔ Reduced workplace injuries
- Staff efficiency, three person job now a one person job
- Clip on clip off battery