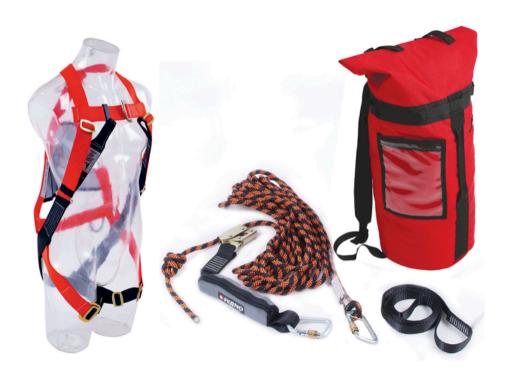

## **Metal Roof Workers Kit**

Specifically constructed for use on all metal roofs. All components have been selected for durability and quality ensuring longevity of service. The kit is available with either the Ferno EDGElok or Ferno ROOFlok Temporary Anchor.

## **Kit Contents**

- Hi-Safe FH17 Full Body Harness x 1
- 15 m of 11 mm rope with sewn eyelet and steel screwgate karabiner x 1
- Personal energy absorber with rope grab and screwgate karabiner x 1
- 1500 mm Round Sling x 1
- Ferno EDGElok or Ferno ROOFlok temporary anchor x 1
- Bag x 1