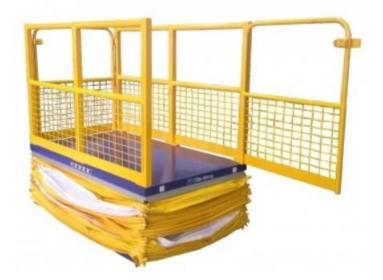

## Safety Features:

- Safety rails & interlock gate custom cages available
- Safety cut out bar
- Concertina Safety Skirt
- Hydraulic check valve

Complies with AS1418.8 - Non attended Goods Lift only, also EN570 & ANSI/ASME European & North American safety standards