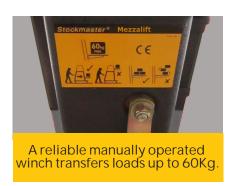

## MEZZALIFT GOODS LIFT FOR MEZZANINE FLOORS

StockMaster Mezzalift is a cost efective solution for vertical transport of goods to mezzanine foors

Using a simple winding mechanism, items weighing up to 60 kg are easily moved by a single operator. Featuring a reliable manually operated winch, braking of the load is automatic when the winch handle is released.