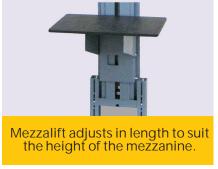

The overall length is adjustable to ensure correct operating height at the upper floor level and place the lift table at waist height for easy loading and unloading. Mezzalift is fast and simple to install with fixing required a just two locations and is provided with a high visibility ground level safety rail system to eliminate the possibility of standing under the lift table.

## StockMaster Mezzalift manual goods lift . . .

- Provide safe and easy goods transport to Mezzanine floors and other elevated work areas.
- Handles loads up to 60 kg with ease.
- Is length adjustable to suit the required floor height.
- Is fast and simple to install with <a>Is available</a> in a size to suit your only two fixing locations.
- Stockmaster Service Height Mezzalift Range Size Code From - To Mtrs SMMH01 2.250 - 2.555 SMMH02 2.535 - 2.840 SMMH03 2.820 - 3.125SMMH04 3.110 - 3.415 SMMH05 3.395 - 3.700SMMH06 3.685 - 3990 SMMH07 3.970 - 4.275
- Includes high visibility safety railing at the floor level.
  - application.