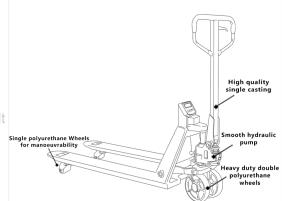

 Entry and Exit roller prevent physical exertion of the operator and protect load roller and pallet

- Totally sealed hydraulic pump with a slow lowering hand control valve
- ✓ Full adjustable push rod under forks
- ✓ 3-Position control handle, Grease fittings at key points

INDUSTRIAL POLYURETHANE ROLLERS

PRECISION HYDRAULIC PUMP