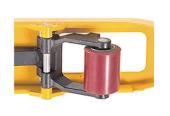

rld's largest manufacturer of materials handling equipment, Team Systems' range of pallet trucks are built to perform. With a huge capacity of 2500kg and a list of features below, it is the best choice for your pallet handling.

 Entry and Exit roller prevent physical exertion of the operator and protect load roller and pallet



- Totally sealed hydraulic pump with a slow lowering hand control valve
- ✓ Full adjustable push rod under forks
- ✓ 3-Position control handle, Grease fittings at key points



## DATA SHEET

| Capacity (kg)            | 2500    |
|--------------------------|---------|
| Fork height range (mm)   | 88-200  |
| Steering wheel (mm)      | ø180x50 |
| Size of fork (mm)        | 178x60  |
| Width overall forks (mm) | 685     |
| Fork length (mm)         | 1150    |





INDUSTRIAL POLYURETHANE ROLLERS



PRECISION HYDRAULIC PUMP