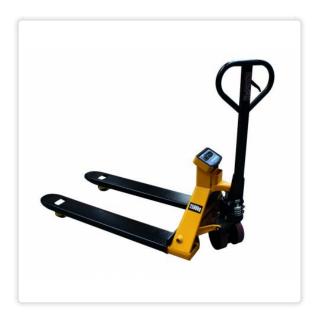

Pallet Jack with Scales - 685mm wide

## PALLET JACK WITH SCALES - 685MM WIDE

Condition: New product

Industrial Quality Equipment used across many industries. Designed and Manufactured to meet the highest demand applications industries have to offer.

Great alternative for users who need pallet weights for transportation.