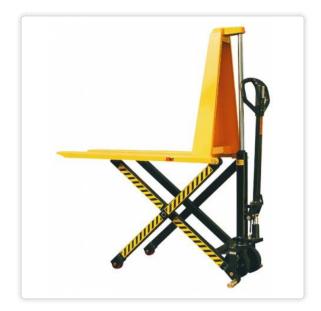

## HIGH LIFT PALLET JACK / PALLET TRUCK 540MM WIDE

Condition: New product

Industrial Quality High Lift Pallet
Truck used across many industries.
Designed and Manufactured to
meet the highest demand
applications industries have to offer.

Skid Lifter suitable as a lift table or work bench. Stabilisers ensure maximum stability.

## NOBLELIFT

- ✓ Entry and Exit roller prevent physical exertion of the operator and protect load roller and pallet
- Totally sealed hydraulic pump with a slow lowering hand control valve
- ✓ Full adjustable push rod under forks
- ✓ 3-Position control handle, Grease fittings at key points
- ✓ Skid lifter suitable as a lift table or work bench
- ✓ Stabilizers ensure maximum stability
- ✓ Reduces unnessesary bending
- ✓ Can't be moved in a raised position for safety