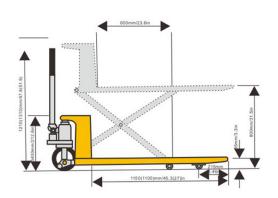

## **DATA SHEET**

| Capacity (kg)            | 1000     |
|--------------------------|----------|
| Fork height range (mm)   | 85-800   |
| Steering wheel (mm)      | 162 x 50 |
| Length of fork (mm)      | 1150     |
| Width overall forks (mm) | 540      |
| N.W. (kg)                | 133      |
| Fork rollers (mm)        | ø75x50   |
| Big wheel (mm)           | ø180x50  |