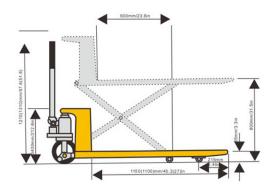

## DATA SHEET

| Capacity (kg)            | 1000     |
|--------------------------|----------|
| Fork height range (mm)   | 85-800   |
| Steering wheel (mm)      | 162 x 50 |
| Length of fork (mm)      | 1150     |
| Width overall forks (mm) | 680      |
| N.W. (kg)                | 133      |
| Fork rollers (mm)        | ø75x50   |
| Big wheel (mm)           | ø180x50  |
|                          |          |