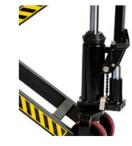

## **MORE INFO**

- Entry and Exit roller prevent physical exertion of the operator and protect load roller and pallet
- Totally sealed hydraulic pump with a slow lowering hand control valve
- ✓ Full adjustable push rod under forks
- ✓ 3-Position control handle, Grease fittings at key points
- ✓ Skid lifter suitable as a lift table or work bench
- ✓ Stabilizers ensure maximum stability
- ✓ Reduces unnessesary bending
- ✓ Can't be moved in a raised position for safety

PRECISION HYDRAULIC PUMP