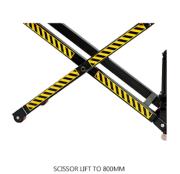

## DATA SHEET

| Capacity (kg)            | 1000     |
|--------------------------|----------|
| Fork height range (mm)   | 85-800   |
| Steering wheel (mm)      | 162 x 50 |
| Length of fork (mm)      | 1150     |
| Width overall forks (mm) | 680      |
| N.W. (kg)                | 133      |
| Fork rollers (mm)        | ø75x50   |
| Big wheel (mm)           | ø180x50  |
|                          |          |