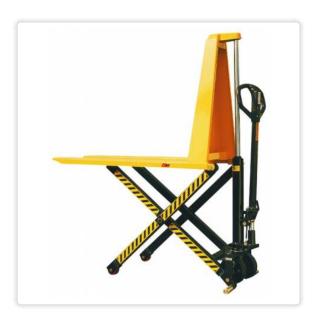

## Condition: New product

Industrial Quality High Lift Pallet Truck used across many industries. Designed and Manufactured to meet the highest demand applications industries have to offer.

Skid Lifter suitable as a lift table or work bench. Stabilisers ensure maximum stability.

## **MORE INFO**

- Entry and Exit roller prevent physical exertion of the operator and protect load roller and pallet
- Totally sealed hydraulic pump with a slow lowering hand control valve
- ✓ Full adjustable push rod under forks
- ✓ 3-Position control handle, Grease fittings at key points
- ✓ Skid lifter suitable as a lift table or work bench
- ✓ Stabilizers ensure maximum stability
- ✓ Reduces unnessesary bending
- ✓ Can't be moved in a raised position for safety