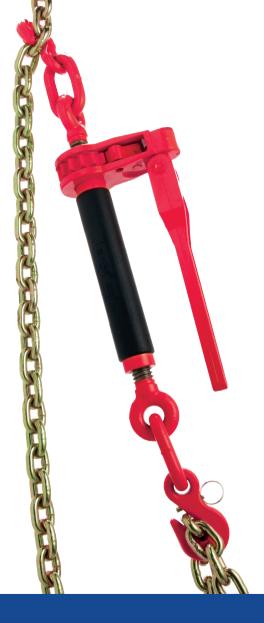

## PWB® QuikBinder Plus

This easy to install ratchet loadbinder offers a 3-position pawl setting for extension, take-up and a free spin setting, for fast adjustment in any direction.

Designed and tested to comply with the requirements of AS/NZS 4344.

## **Product Features:**

- Twice as fast as traditional ratchet loadbinders thanks to the third 'free spin' ratchet pawl allowing hand tensioning and release.
- Folding handle for safety and easy storage.
- Can be locked and secured with long-shank padlock.
- Vinyl coated barrel for an easy grip when adjusting or positioning.
- > Suits the PWB Anchor range of HiLITE™ Chain.
- Fitted with winged Grab Hooks with additional spring loaded lock-in pins.