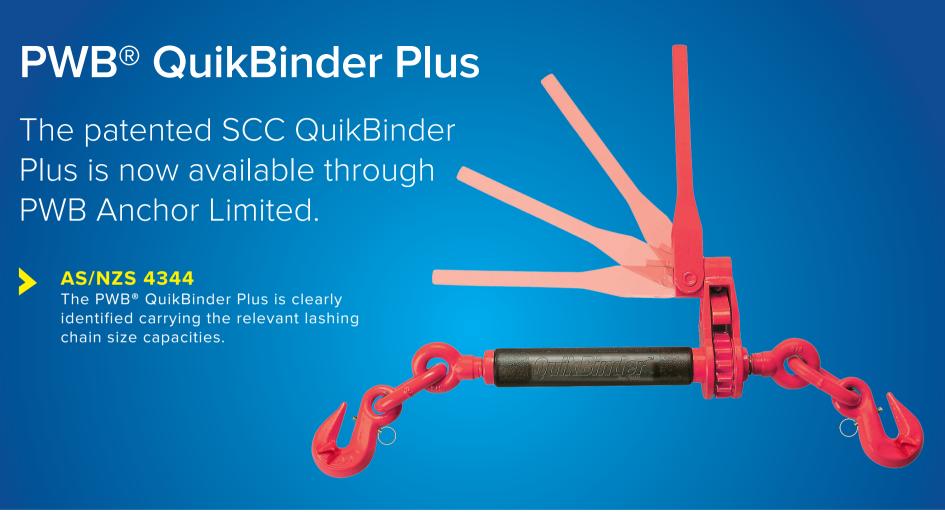

## PWB® QuikBinder Plus

This easy to install ratchet loadbinder offers a 3-position pawl setting for extension, take-up and a free spin setting, for fast adjustment in any direction.

Designed and tested to comply with the requirements of AS/NZS 4344.

## **Product Features:**

- Twice as fast as traditional ratchet loadbinders thanks to the third 'free spin' ratchet pawl allowing hand tensioning and release.
- Folding handle for safety and easy storage.
- Can be locked and secured with long-shank padlock.
- Vinyl coated barrel for an easy grip when adjusting or positioning.
- > Suits the PWB Anchor range of HiLITE™ Chain.
- Fitted with winged Grab Hooks with additional spring loaded lock-in pins.

| Chain Size<br>(mm) | Lashing<br>Capacity (kg) | Mass<br>(kg) | Take-up | Part No. |
|--------------------|--------------------------|--------------|---------|----------|
| 7-8mm              | 3800kg                   | 4.6kg        | 15cm    | 42077    |
| 10mm               | 6000kg                   | 5.4kg        | 15cm    | 42078    |