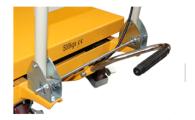

## NOBLELIFT

- ✓ Lightweight and manouverable
- ✓ 150kg capacity
- ✓ Manual Push
- ✔ Precision hydraulic foot pump
- ✓ Quick release system

PRECISION HYDRAULIC PUMP

LOCKABLE WHEELS

FOOT PUMP