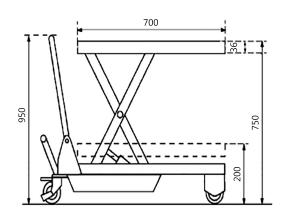

## **DATA SHEET**

| Model                          | TF 15          |
|--------------------------------|----------------|
| Capacity (kg)                  | 150            |
| Table height range (mm)        | 220-750        |
| Dimensions of table (mm)       | 700 X 450 X 36 |
| Castor Wheel (mm)              | 100 X 25       |
| N.W (kg)                       | 49             |
| Handle Height from ground (mm) | 950            |