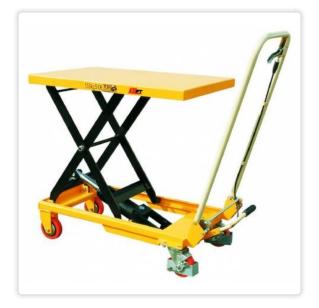

TF15 - 150kg Scissor Lift

## TF15 - 150KG SCISSOR LIFT

Condition: New product

Industrial Quality Equipment used across many industries. Designed and Manufactured to meet the highest demand applications industries have to offer.

Positive braking system on rear wheels for safety. Handle folds flat for easy storage.

## NOBLELIFT

- ✓ Lightweight and manouverable
- ✓ 150kg capacity
- ✓ Manual Push
- ✔ Precision hydraulic foot pump
- ✓ Quick release system