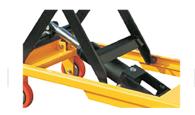

## TF15 - 150KG SCISSOR LIFT

Condition: New product

Industrial Quality Equipment used across many industries. Designed and Manufactured to meet the highest demand applications industries have to offer.

Positive braking system on rear wheels for safety. Handle folds flat for easy storage.

## NOBLELIFT

- ✓ Lightweight and manouverable
- ✓ 150kg capacity
- ✓ Manual Push
- ✔ Precision hydraulic foot pump
- ✓ Quick release system