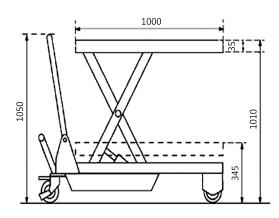

## **DATA SHEET**

| Model                          | TF 200          |
|--------------------------------|-----------------|
| Capacity (kg)                  | 200             |
| Table height range (mm)        | 345-1010        |
| Dimensions of table (mm)       | 1000 X 500 X 35 |
| Castor Wheel (mm)              | 200             |
| Weight (kg)                    | 85              |
| Handle Height from ground (mm) | 1050            |