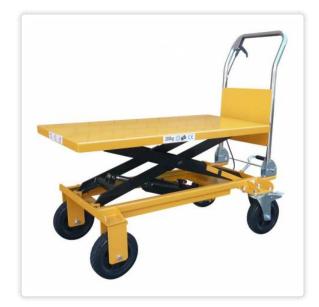

TF200 - 200kg Rough Terrain Scissor Lift

## TF200 - 200KG ROUGH TERRAIN SCISSOR LIFT

Condition: New product

Industrial Quality Equipment used across many industries. Designed and Manufactured to meet the highest demand applications industries have to offer.

- Foot operated
- Hydraulic lift
- Powdercoated finish
- Lever release control
- Lockable swivel castors

**MORE INFO** 

## NOBLELIFT

- ✓ Lightweight and manouverable
- ✓ 200kg capacity
- ✓ Manual Push
- ✓ Precision hydraulic foot pump
- ✓ Quick release system