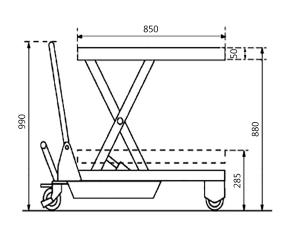

## **DATA SHEET**

| Model                          | TF 50          |
|--------------------------------|----------------|
| Capacity (kg)                  | 500            |
| Table height range (mm)        | 285-880        |
| Dimensions of table (mm)       | 850 X 500 X 50 |
| Castor Wheel (mm)              | 125 X 40       |
| N.W (kg)                       | 81             |
| Handle Height from ground (mm) | 990            |