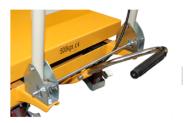

## NOBLELIFT

- ✓ Positive braking system on rear wheels for safety
- ✓ Overload valve ensures load limit is not exceeded
- ✓ Manual Push
- ✓ Precision hydraulic foot pump

✓ Quick release system

PRECISION HYDRAULIC PUMP

LOCKABLE WHEELS

FOOT PUMP