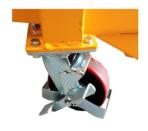

## NOBLELIFT

- ✓ Positive braking system on rear wheels for safety
- ✓ Overload valve ensures load limit is not exceeded
- ✓ Manual Push
- ✓ Precision hydraulic foot pump

✓ Quick release system

PRECISION HYDRAULIC PUMP

LOCKABLE WHEELS

FOOT PUMP