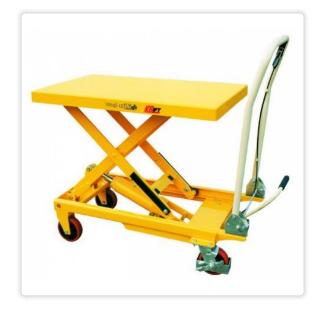

## TF50 - 500KG / TF30 - 300KG SCISSOR LIFT TABLE

Condition: New product

Industrial Quality Equipment used across many industries. Designed and Manufactured to meet the highest demand applications industries have to offer.

## NOBLELIFT

- ✓ Positive braking system on rear wheels for safety
- ✓ Overload valve ensures load limit is not exceeded
- ✓ Manual Push
- ✓ Precision hydraulic foot pump

✓ Quick release system

PRECISION HYDRAULIC PUMP

LOCKABLE WHEELS

FOOT PUMP