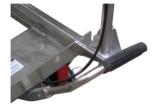

## NOBLELIFT

- ✔ Positive braking system on rear wheels for safety
- ✓ Stainless Steel Construction for excellent corrosion resitance
- ✓ Manual Push
- ✔ Precision hydraulic foot pump
- ✓ Quick release system

PRECISION HYDRAULIC PUMP

LOCKABLE WHEELS

FOOT PUMP