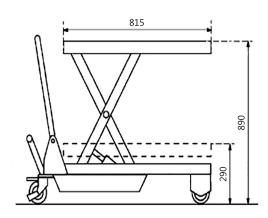

## **DATA SHEET**

| Model                    | TF 50S    |
|--------------------------|-----------|
| Capacity (kg)            | 450       |
| Table height range (mm)  | 290-890   |
| Dimensions of table (mm) | 815 X 500 |
| Castor Wheel (mm)        | 125 X 40  |
| N.W (kg)                 | 78        |