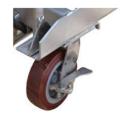

## NOBLELIFT

- ✔ Positive braking system on rear wheels for safety
- ✓ Stainless Steel Construction for excellent corrosion resitance
- ✓ Manual Push
- ✔ Precision hydraulic foot pump
- ✓ Quick release system

PRECISION HYDRAULIC PUMP

LOCKABLE WHEELS

FOOT PUMP