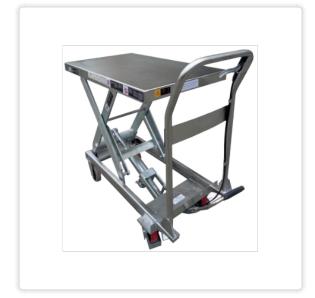

## TF50S STAINLESS STEEL SCISSORLIFT TABLE

Condition: New product

Eliminate back injuries using our hydraulic scissor lift tables.

Versatile and safe way of transporting and handling of goods in offices, warehouses, workshops, Industry bays, hospitals and retail

These stainless steel trolleys are great for use in food, pharmaceutical or hygiene areas as they wont rust.

**MORE INFO** 

## NOBLELIFT

- ✔ Positive braking system on rear wheels for safety
- ✓ Stainless Steel Construction for excellent corrosion resitance
- ✓ Manual Push
- ✔ Precision hydraulic foot pump
- ✓ Quick release system