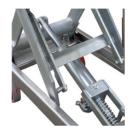

## NOBLELIFT

- ✔ Positive braking system on rear wheels for safety
- ✓ Stainless Steel Construction for excellent corrosion resitance
- ✓ Manual Push
- ✔ Precision hydraulic foot pump
- ✓ Quick release system

PRECISION HYDRAULIC PUMP

LOCKABLE WHEELS

FOOT PUMP