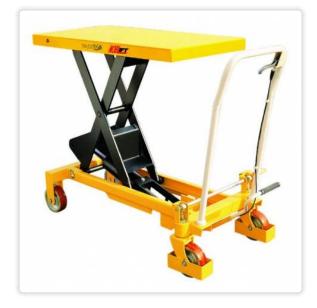

## TF75 - 750KG SCISSOR LIFT

Condition: New product

Industrial Quality Equipment used across many industries. Designed and Manufactured to meet the highest demand applications industries have to offer.

1000 x 510mm Deck, 750kg Capacity

## NOBLELIFT

- √ 1000 x 510 deck, 750kg capacity
- ✓ Manual Push
- ✔ Precision hydraulic foot pump
- ✓ Quick release system