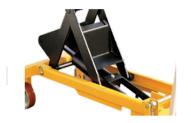

## TF75 - 750KG SCISSOR LIFT

Condition: New product

Industrial Quality Equipment used across many industries. Designed and Manufactured to meet the highest demand applications industries have to offer.

1000 x 510mm Deck, 750kg Capacity

## NOBLELIFT

- √ 1000 x 510 deck, 750kg capacity
- ✓ Manual Push
- ✔ Precision hydraulic foot pump
- ✓ Quick release system