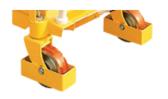

product

Industrial Quality Equipment used across many industries. Designed and Manufactured to meet the highest demand applications industries have to offer.





1000 x 510mm Deck, 750kg Capacity

## **MORE INFO**

## NOBLELIFT

- √ 1000 x 510 deck, 750kg capacity
- ✓ Manual Push
- ✔ Precision hydraulic foot pump
- ✓ Quick release system











## **DATA SHEET**

| Model                          | TF 75           |
|--------------------------------|-----------------|
| Capacity (kg)                  | 750             |
| Table height range (mm)        | 420-900         |
| Dimensions of table (mm)       | 1000 X 510 X 55 |
| Castor Wheel (mm)              | 147 X 50        |
| N.W (kg)                       | 120             |
| Handle Height from ground (mm) | 1000            |







PRECISION HYDRAULIC PUMP

LOCKABLE WHEELS

FOOT PUMP