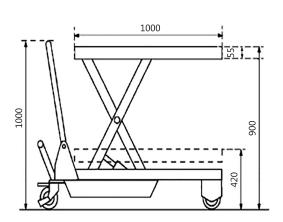

## **DATA SHEET**

| Model                          | TF 75           |
|--------------------------------|-----------------|
| Capacity (kg)                  | 750             |
| Table height range (mm)        | 420-900         |
| Dimensions of table (mm)       | 1000 X 510 X 55 |
| Castor Wheel (mm)              | 147 X 50        |
| N.W (kg)                       | 120             |
| Handle Height from ground (mm) | 1000            |