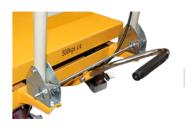

roduct

Industrial Quality Equipment used across many industries. Designed and Manufactured to meet the highest demand applications industries have to offer.





1000 x 510mm Deck, 750kg Capacity

## **MORE INFO**

## NOBLELIFT

- √ 1000 x 510 deck, 750kg capacity
- ✓ Manual Push
- ✔ Precision hydraulic foot pump
- ✓ Quick release system











## **DATA SHEET**

| Model                          | TF 75           |
|--------------------------------|-----------------|
| Capacity (kg)                  | 750             |
| Table height range (mm)        | 420-900         |
| Dimensions of table (mm)       | 1000 X 510 X 55 |
| Castor Wheel (mm)              | 147 X 50        |
| N.W (kg)                       | 120             |
| Handle Height from ground (mm) | 1000            |







PRECISION HYDRAULIC PUMP

LOCKABLE WHEELS

FOOT PUMP