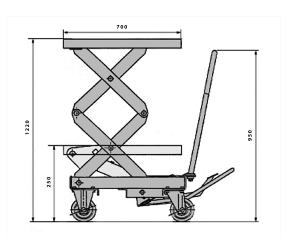

## **DATA SHEET**

| Model                          | TFD 15S   |
|--------------------------------|-----------|
| Capacity (kg)                  | 100       |
| Table height range (mm)        | 250-1220  |
| Dimensions of table (mm)       | 700 X 445 |
| Castor Wheel (mm)              | 125 X 40  |
| N.W (kg)                       | 55        |
| Handle Height from ground (mm) | 950       |