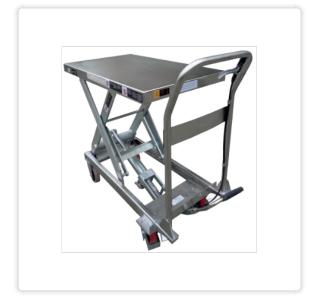

## TFD15S STAINLESS STEEL SCISSORLIFT TABLE

Condition: New product

Eliminate back injuries using our hydraulic scissor lift tables.

Versatile and safe way of transporting and handling of goods in offices, warehouses, workshops, Industry bays, hospitals and retail

These stainless steel trolleys are great for use in food, pharmaceutical or hygiene areas as they wont rust.

**MORE INFO** 

## NOBLELIFT

- ✔ Positive braking system on rear wheels for safety
- Stainless Steel Construction for excellent corrosion resitance
- ✓ Manual Push
- ✔ Precision hydraulic foot pump
- ✓ Quick release system