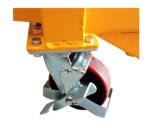

## NOBLELIFT

- ✔ Positive braking system on rear wheels for safety
- ✓ Very manouverable
- ✓ Manual Push
- ✓ Precision hydraulic foot pump
- ✓ Quick release system

LOCKABLE WHEELS

FOOT PUMP