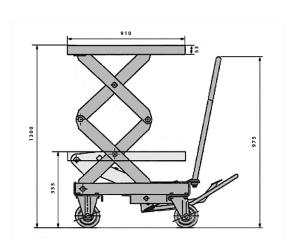

### **DATA SHEET**

| Model                          | TFD 35         |
|--------------------------------|----------------|
| Capacity (kg)                  | 350            |
| Table height range (mm)        | 355-1300       |
| Dimensions of table (mm)       | 910 X 500 X 53 |
| Castor Wheel (mm)              | 125 X 40       |
| N.W (kg)                       | 136            |
| Handle Height from ground (mm) | 975            |