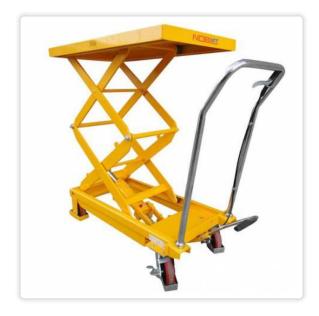

#### TFD35 - 350KG SCISSOR LIFT

Condition: New product

Industrial Quality Equipment used across many industries. Designed and Manufactured to meet the highest demand applications industries have to offer.

High Lift 1300mm, Double lift.

## NOBLELIFT

- ✔ Positive braking system on rear wheels for safety
- ✓ Very manouverable
- ✓ Manual Push
- ✓ Precision hydraulic foot pump
- ✓ Quick release system