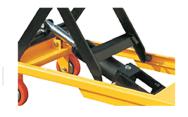

High Lift 1300mm, Double lift.

## NOBLELIFT

- ✔ Positive braking system on rear wheels for safety
- ✓ Very manouverable
- ✓ Manual Push
- ✓ Precision hydraulic foot pump
- ✓ Quick release system