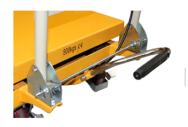

## NOBLELIFT

- ✔ Positive braking system on rear wheels for safety
- ✓ Very manouverable
- ✓ Manual Push
- ✓ Precision hydraulic foot pump
- ✓ Quick release system

LOCKABLE WHEELS

FOOT PUMP