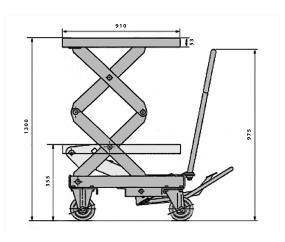

## **DATA SHEET**

| Model                             | TFD 35S        |
|-----------------------------------|----------------|
| Capacity (kg)                     | 350            |
| Table height range (mm)           | 355-1300       |
| Dimensions of table (mm)          | 910 X 500 X 53 |
| Castor Wheel (mm)                 | 125 X 40       |
| N.W (kg)                          | 136            |
| Height of handle from ground (mm) | 975            |