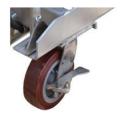

## NOBLELIFT

- ✔ Positive braking system on rear wheels for safety
- ✓ Stainless Steel Construction for excellent corrosion resitance
- ✓ Manual Push
- ✔ Precision hydraulic foot pump
- ✓ Quick release system

LOCKABLE WHEELS

FOOT PUMP