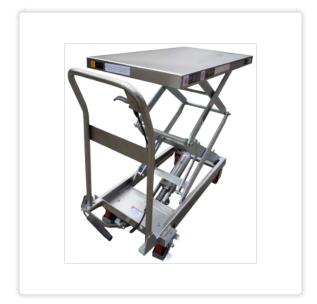

## TFD35S STAINLESS STEEL SCISSORLIFT TABLE

Condition: New product

Eliminate back injuries using our hydraulic scissor lift tables.

Versatile and safe way of transporting and handling of goods in offices, warehouses, workshops, Industry bays, hospitals and retail

These stainless steel trolleys are great for use in food, pharmaceutical or hygiene areas as they wont rust.

**MORE INFO** 

## NOBLELIFT

- ✔ Positive braking system on rear wheels for safety
- ✓ Stainless Steel Construction for excellent corrosion resitance
- ✓ Manual Push
- ✔ Precision hydraulic foot pump
- ✓ Quick release system