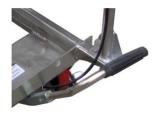

## NOBLELIFT

- ✔ Positive braking system on rear wheels for safety
- ✓ Stainless Steel Construction for excellent corrosion resitance
- ✓ Manual Push
- ✔ Precision hydraulic foot pump
- ✓ Quick release system

LOCKABLE WHEELS

FOOT PUMP