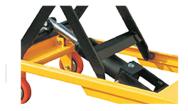

## NOBLELIFT

- ✔ Positive braking system on rear wheels for safety
- ✓ Huge deck size, 1600 x 810 deck
- **✓** 500kg
- ✓ Manual Push
- ✓ Precision hydraulic foot pump

### ✓ Quick release system

LOCKABLE WHEELS

FOOT PUMP