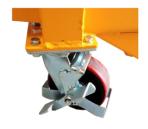

## NOBLELIFT

- ✔ Positive braking system on rear wheels for safety
- ✓ Huge deck size, 1600 x 810 deck
- **✓** 500kg
- ✓ Manual Push
- ✓ Precision hydraulic foot pump

LOCKABLE WHEELS

FOOT PUMP