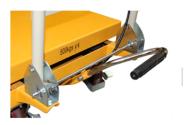

## NOBLELIFT

- ✔ Positive braking system on rear wheels for safety
- ✓ Huge deck size, 1600 x 810 deck
- **✓** 500kg
- ✓ Manual Push
- ✓ Precision hydraulic foot pump

LOCKABLE WHEELS

FOOT PUMP