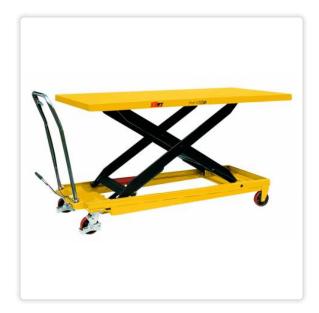

## TG50 - 500KG SCISSOR LIFT

Condition: New product

Industrial Quality Equipment used across many industries. Designed and Manufactured to meet the highest demand applications industries have to offer

Huge Deck Size and Foot Pump.

## NOBLELIFT

- ✔ Positive braking system on rear wheels for safety
- ✓ Huge deck size, 1600 x 810 deck
- **✓** 500kg
- ✓ Manual Push
- ✓ Precision hydraulic foot pump

## **DATA SHEET**

| Model                          | TG 50           |
|--------------------------------|-----------------|
| Capacity (kg)                  | 500             |
| Table height range (mm)        | 286-915         |
| Dimensions of table (mm)       | 1600 X 810 X 55 |
| Castor Wheel (mm)              | 127             |
| N.W (kg)                       | 154             |
| Handle Height from ground (mm) | 990             |