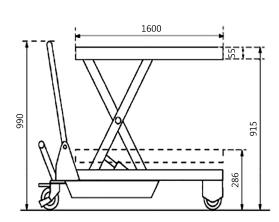

## **DATA SHEET**

| Model                          | TG 50           |
|--------------------------------|-----------------|
| Capacity (kg)                  | 500             |
| Table height range (mm)        | 286-915         |
| Dimensions of table (mm)       | 1600 X 810 X 55 |
| Castor Wheel (mm)              | 127             |
| N.W (kg)                       | 154             |
| Handle Height from ground (mm) | 990             |