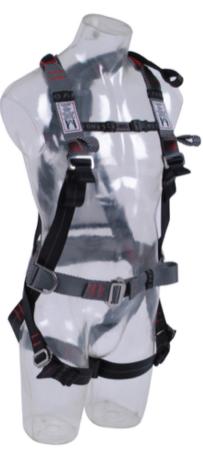

## Ferno Tradesman Full Body Harness

The Ferno Tradesman is a comfortable, form fitting and multipurpose, fall arrest harness. Supplied standard with all stainless steel

componentry, it is ideal for corrosive environments. Other standard features include waist strap, confined space attachment points, side 'D's and rear dorsal 'D' attachment points with dorsal extension.

## **Features**

- Front fall arrest attachment points
- Rear free fall arrest attachment point with extension
- Pole strap attachment points
- Rear mesh panel shapes the harness ready for donning
- Steel double bar buckles for waist, chest and leg adjustments
- Reflective webbing for exceptional visibility in low light conditions
- Oil, grease and water repellent webbing
- Available S, M, L. Conditions apply for XS and XI
- Labelling/screen-printed mesh available conditions apply
- Optional all alloy hardware