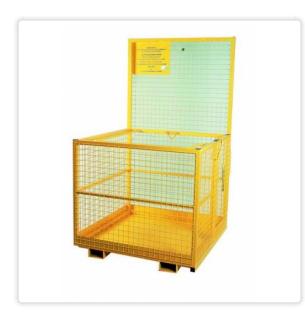

## **TSWP - SAFETY CAGE**

## Condition: New product

Manufactured to meet Australian Standards - AS-2359-1. Designed to carry 2 people and up to 250kg.

**TSWP - Safety Cage** 

Quantity

Safety Screen, Toe boards on all sides, 2 Harness anchor points Skid Resistant Floor plates Inward opening self closing door Internal hand rail Full Lenght fork sleeves, Safety chains fitted AUSTRALIAN MADE 40mm square tube construction, Pins supplied for attaching fork