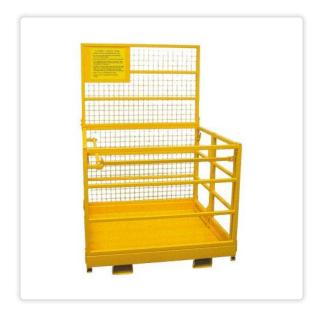

Ladders & Access Equip

**Work Platforms** 

**TSWPF - Collapsible Folding Work Platform** 

## TSWPF - COLLAPSIBLE FOLDING WORK PLATFORM

Condition: New product

Manufactured to meet Australian Standards AS2359.1. Made to Fold away for easy Transport or Storage.