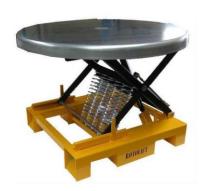

## Model: CS1

## Complete 360 degree access Simple Maintenance

Double row of sealed ball bearings supporting the top, prevents warping. Springs can be removed simply and easily for lowering load weights All Team lift pallet levelers can be finished in either a zinc plated anti-rust finish, ready for use with food, chemical and pharmaceutical companies, or our standard black and yellow coat finish.

Unit available in one tonne or two tonne capacities.

| Features       | Specifications |
|----------------|----------------|
| Min Height     | 380mm          |
| Max Height     | 880mm          |
| Base Size      | 1150 x 880mm   |
| Turntable Size | 1220 x 1120mm  |
| Weight         | 175kg          |